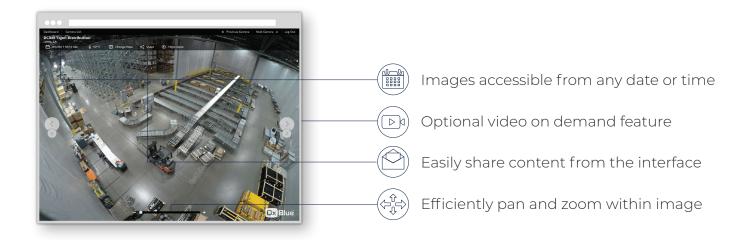

## INDIGO SERIES

Monitor your project's progress with OxBlue's high-resolution images that capture your entire project with a far-reaching field of view.

Monitor your indoor job site with an extended field of view. Eliminate the need to be on-site for your interior projects with the Indigo Series, featuring an expanded field of view and the ability to pan and zoom within the photos. Thanks to its easily accessible and shareable images, we've got you covered inside and out.