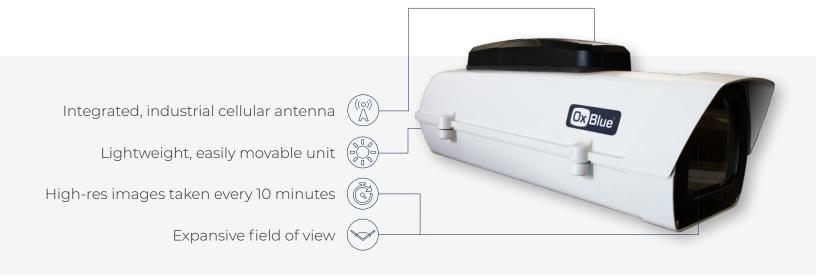

## INDIGO SERIES

Monitor your project's progress with OxBlue's high-resolution images that capture your entire project with a far-reaching field of view.

Monitor your indoor job site with an extended field of view. Eliminate the need to be on-site for your interior projects with the Indigo Series, featuring an expanded field of view and the ability to pan and zoom within the photos. Thanks to its easily accessible and shareable images, we've got you covered inside and out.

## SYSTEM FEATURES **INDIGO SPECIFICATIONS**

| Resolution                 |
|----------------------------|
| 8 megapixel (3264 x 2448)  |
| 16 megapixel (4912 x 3264) |
| Operating Environment      |
| -23 to 49° C               |
| -10 to 120° F              |
| 90% non-condensing         |
| Dimensions                 |
| 40.64 cm L (16.00")        |
| 21.59 cm W (8.50")         |
| 20.32 cm H (8.00")         |
| Construction               |
| ABS Plastic                |
| Optics                     |

120° wide angle lens standard; Adjustable optical zoom

Controller

Proprietary OxBlue System

**Embedded Industrial Computer** 

Mounting

Wall, Pole, or Ceiling

Weight

1.99 kg (4.4 lb) installed

**Power Construction** 

120 / 240 VAC (6 watts normal usage); Solar Compatible

**Data Connection** 

Wireless (Cellular LTE)

Memory

Unlimited Remote Storage

Every self-contained OxBlue construction camera comes ready to meet your job site monitoring needs right out of the box. No need for additional hardware or software — or job site internet connection.