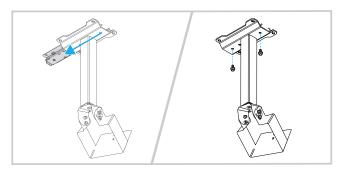

## INSTALLATION

Connect bracket to wall with bolts (not provided); connect to pole or parapet with band clamps (provided).

Slide universal mount onto bracket and secure with bolts (provided).