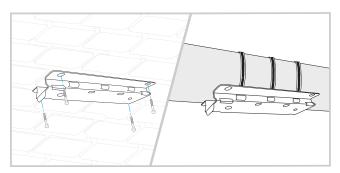

## INSTALLATION

Connect bracket to wall with bolts (not provided); connect to pole or parapet with band clamps (provided).

Slide universal mount onto bracket and secure with bolts (provided).