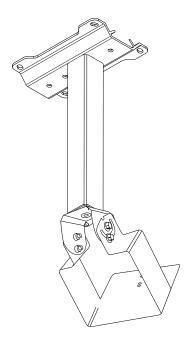

# **CEILING MOUNT**

Ceiling mounts are perfect for interior projects. The mount attaches to any part of the ceiling and has the capability to adjust to provide the perfect view of the job site. It can also easily be moved throughout the project if you need to capture another perspective or the work requires the camera to move.