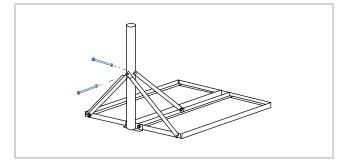

## INSTALLATION

Attach the B3 frame assembly to the B3 mast assembly.

2 Attach the right and left brace angles (23" long) and the rear brace angle (28.25" long) to the frame with the following hardware - 3/8" x 1" bolt GR.5 (5), 3/8" Nut (5), 3/8" split-lockwasher (5).

3 Attach the right, left, and rear brace angles to the mast with the following hardware - 3/8" x 4" tap bolt GR.5 (2), 3/8" USS flatwasher (2).

Secure the NPRM in place with 10 cinder blocks to ensure the mast is sturdy and wind resistent.