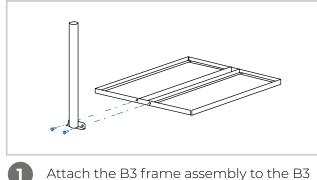

## INSTALLATION

Attach the B3 frame assembly to the B3 mast assembly.

2 Attach the right and left brace angles (23" long) and the rear brace angle (28.25" long) to the frame with the following hardware - 3/8" x 1" bolt GR.5 (5), 3/8" Nut (5), 3/8" split-lockwasher (5).