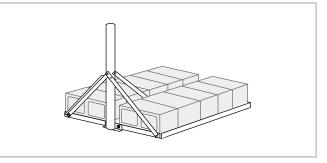

3 Attach the right, left, and rear brace angles to the mast with the following hardware - 3/8" x 4" tap bolt GR.5 (2), 3/8" USS flatwasher (2).

Secure the NPRM in place with 10 cinder blocks to ensure the mast is sturdy and wind resistent.