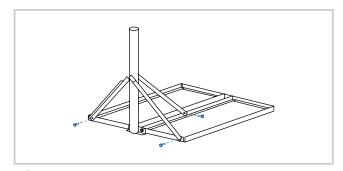

## INSTALLATION

Attach the B3 frame assembly to the B3 mast assembly.

2 Attach the right and left brace angles (23" long) and the rear brace angle (28.25" long) to the frame with the following hardware - 3/8" x 1" bolt GR.5 (5), 3/8" Nut (5), 3/8" split-lockwasher (5).

3 Attach the right, left, and rear brace angles to the mast with the following hardware - 3/8" x 4" tap bolt GR.5 (2), 3/8" USS flatwasher (2).

Secure the NPRM in place with 10 cinder blocks to ensure the mast is sturdy and wind resistent.