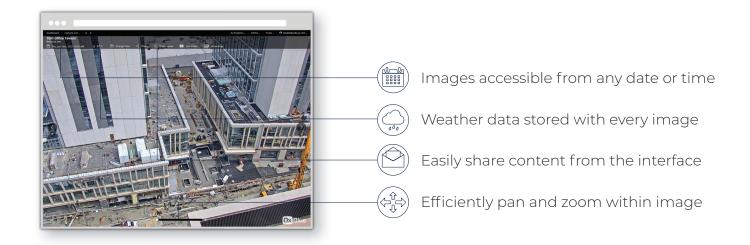

## **COBALT SERIES**

View your job site in great detail with OxBlue construction time-lapse cameras that capture high-resolution images to use for documenting, tracking, and marketing your job site.

Monitor your job site from anywhere. Whether you're in the office, at home, or on the move, you'll always have access to your job site. Our interface adapts to all devices to give

you clear job site images that fill your screen, one-touch access to your most popular features, and easy sharing of images and time-lapse video.