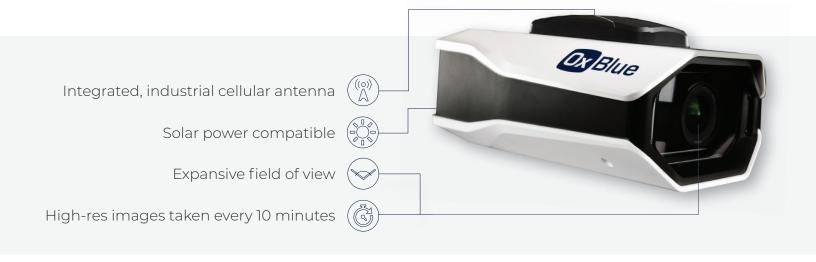

Proprietary OxBlue System **Embedded Industrial Computer** Mounting Wall, Pole, Ceiling, or Parapet Other mount available at an additional cost **Optics** Up to 96° lens; adjustable optical zoom

Weight

11.5 lb (5.22 kg) installed

Controller

**Power Construction** 

120 / 240 VAC (10 watts normal usage); Solar Compatible

Wireless (Cellular LTE)

Memory

**Data Connection** 

Unlimited Remote Storage