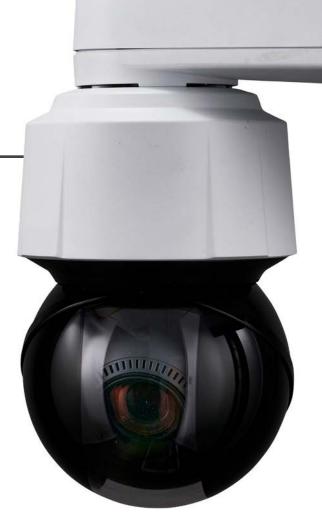

## COBALT

Capture high-resolution still images of your jobsite with construction time-lapse cameras that provide

detail and insight into your project.

400% magnification

1,040% magnification

1,640% magnification

## SAPPHIRE

See the life of the jobsite with a video camera that gives you live insights into the status of your project.

160% magnification

400% magnification

520% magnification

2 MP VPTZ

400% magnification

520% magnification

8 MP STATIC 160% magnification

400% magnification

520% magnification

Sapphire cameras are available in 8 and 4 MP static and, 8 and 2 MP PTZ models. Consult your rep for the ideal resolution.