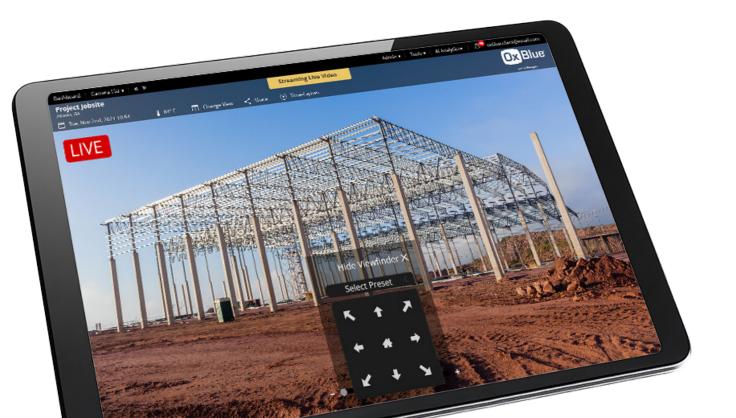

# MANAGE

"By viewing the job site in real time, we can verify work in place, identify any performance issues, and have more visibility to things we could possibly do differently."

— RaceTrac

With the OxBlue Interface, it's easy to increase communication with one-click sharing features, remote access to the jobsite and user controls that allow for a closer look.

### Safety Tracking

Watch the jobsite in realtime and ensure safety compliance levels across projects. OxBlue's Al looks for standard PPE compliance and highlights potential issues.

10 | 11