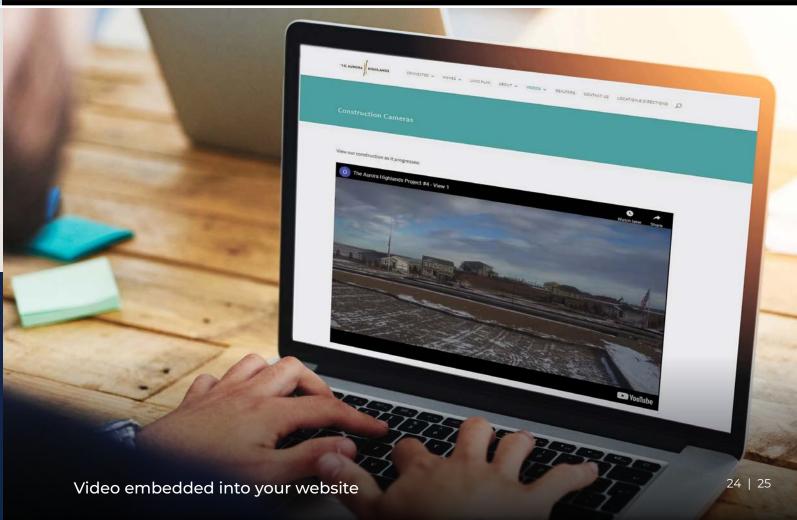

No matter your role, OxBlue provides an all-inclusive solution that works to help monitor, manage and secure multiple developments with one easy-access view.

Access industrial construction projects on demand OxBlue cameras capture clear visual data that helps you manage, secure, document and market your jobsites. From dirt to delivery, you'll have a system that helps with project oversight, resource management, business development and beyond.

On any given day, project managers and general contractors have a list filled with tasks and small details — taking time and attention away from project priorities.

OxBlue offers an easy way to take control of the jobsite with our advanced construction cameras and visual documentation services. What's captured by a construction camera is a clear, unbiased history of what happens in a day.