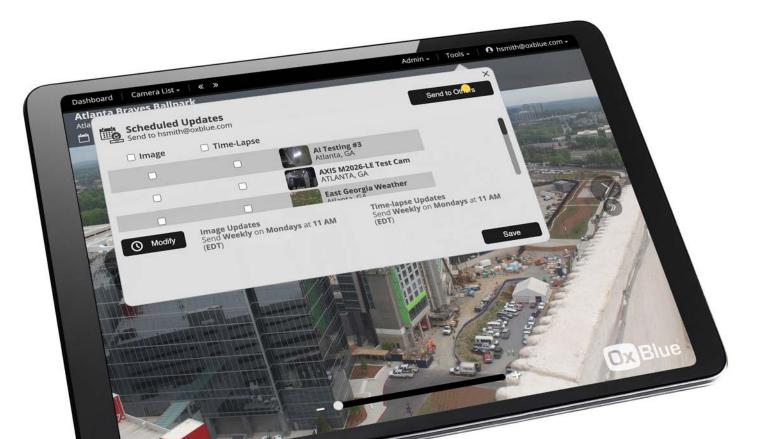

**Schedule Updates**Define a schedule to

routinely send images and/or time-lapse videos to yourself or others.

•