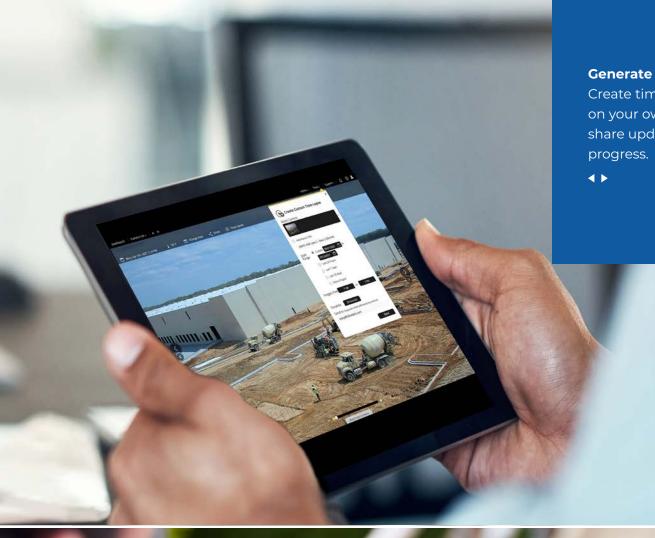

### **Generate Custom Content**

Create time-lapses based on your own perimeters to share updates on project progress.