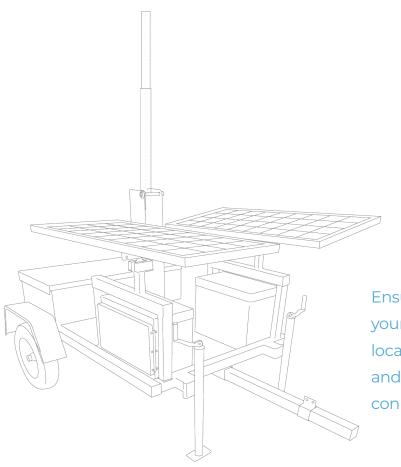

Ensure your camera is always monitoring your project, even in the most remote locations. OxBlue's portable solar trailers and solar power stations are ready to connect you to the jobsite.

# SOLAR

Designed specifically for OxBlue cameras, solar is available in a variety of dimensions based on your needs. All solar options typically qualify for a 30% federal tax credit for renewable energy products.

Solar Telescopic Mast

SEE THE STORY BEHIND YOUR JOBSITE WITH OXBLUE