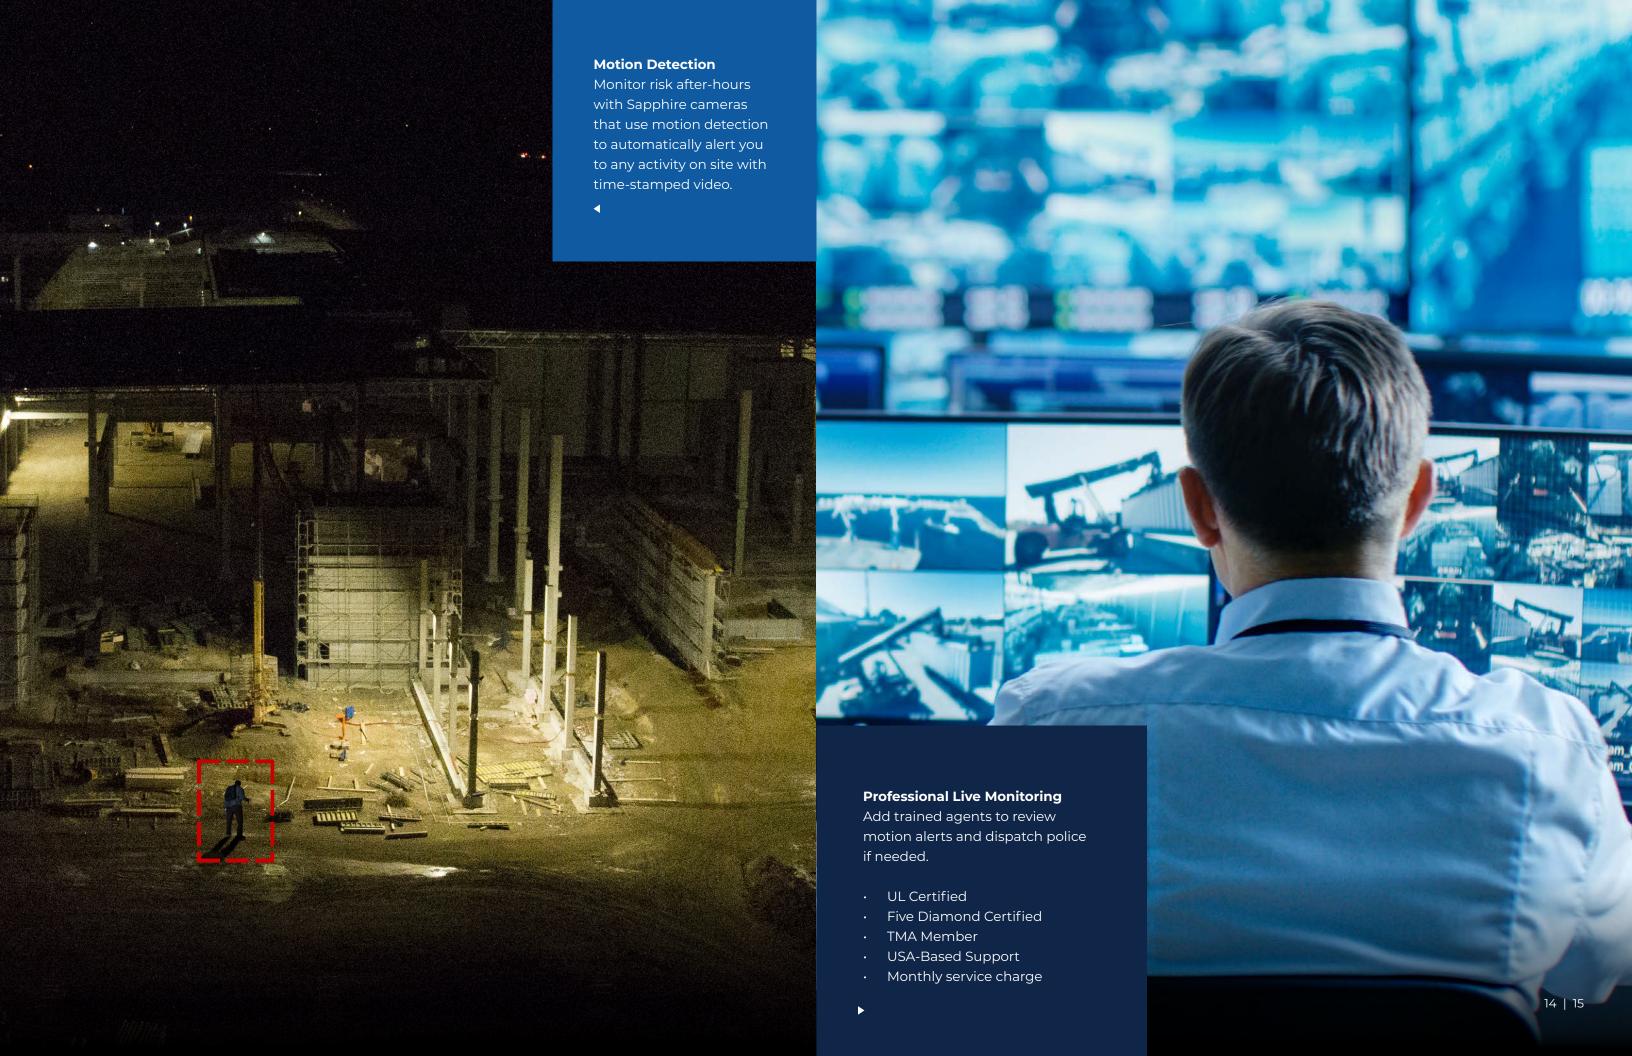

### Safety Tracking

Watch the jobsite in realtime and ensure safety compliance levels across projects. OxBlue's Al looks for standard PPE compliance and highlights potential issues.

10 | 11