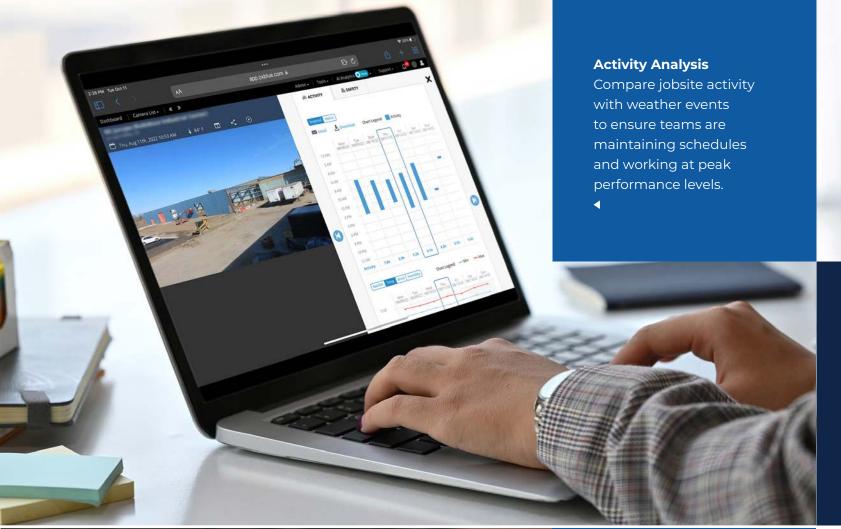

At the same time, OxBlue construction cameras include features that can help standardize points of data. Using the advanced capabilities of the camera, it's easy to detail performance in new ways. Weekly Activity Analysis can show who routinely sticks to schedule and premium analytics can emphasize a team's ability to adjust to unexpected interruptions. All of this important information gives a detailed look at what's been done and what clients can expect to see.