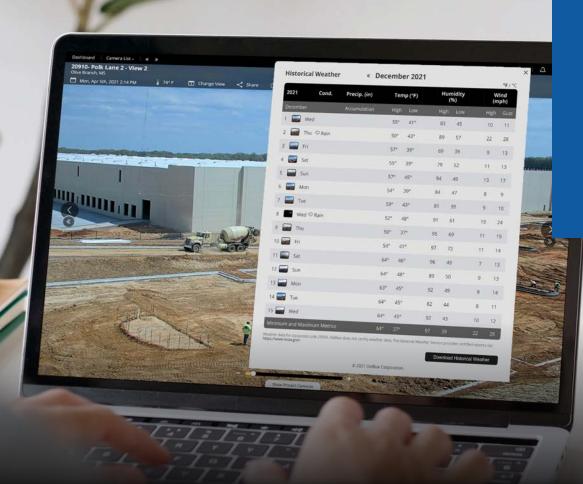

### **Monitor Weather Impact**

Quickly see if weather conditions have impacted progress or performance with a grid that highlights precipitation, humidity, wind and temperatures.