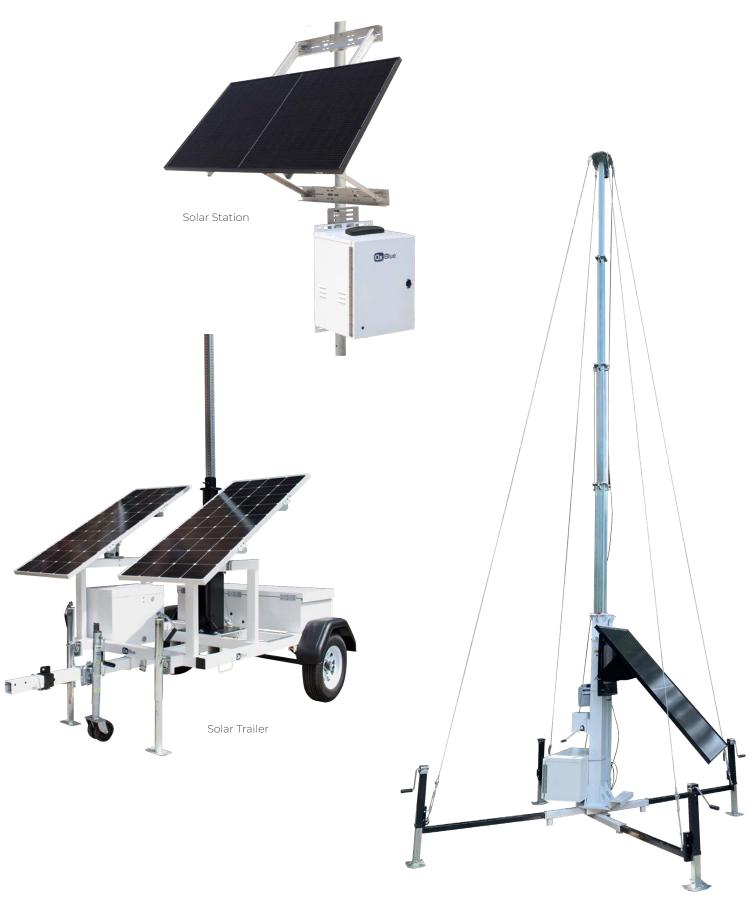

Ensure your camera is always monitoring your project, even in the most remote locations. OxBlue's portable solar trailers and solar power stations are ready to connect you to the jobsite.

# SOLAR

Designed specifically for OxBlue cameras, solar is available in a variety of dimensions based on your needs. All solar options typically qualify for a 30% federal tax credit for renewable energy products.

Solar Telescopic Mast

SEE THE STORY BEHIND YOUR JOBSITE WITH OXBLUE