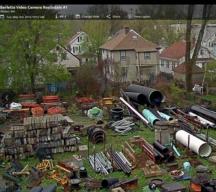

# Advanced Image Search Filter through thousands of photos to locate historical events in a matter of seconds. Easily identify equipment use, material deliveries, weather

conditions and more.

Understand your jobsite in-depth with dynamic visuals

On any given day, project managers and general contractors have a list filled with tasks and small details — taking time and attention away from project priorities.

OxBlue offers an easy way to take control of the jobsite with our advanced construction cameras and visual documentation services. What's captured by a construction camera is a clear, unbiased history of what happens in a day.