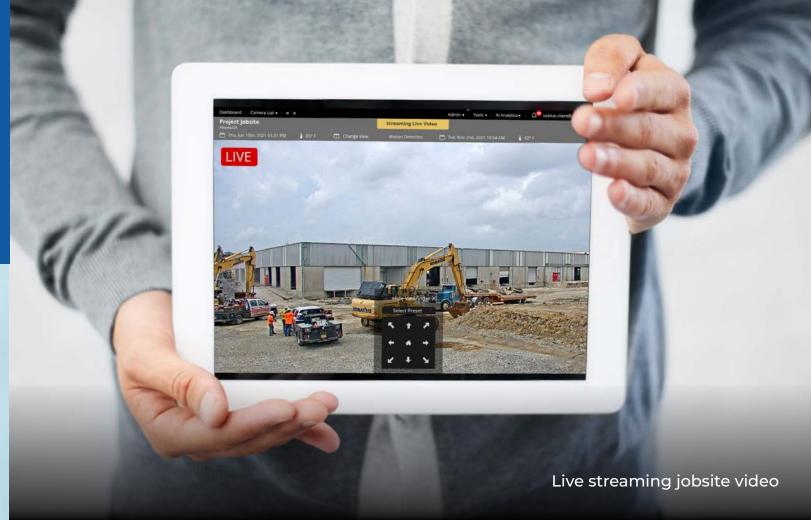

# MANAGE

"By viewing the job site in real time, we can verify work in place, identify any performance issues, and have more visibility to things we could possibly do differently."

— RaceTrac

With the OxBlue Interface, it's easy to increase communication with one-click sharing features, remote access to the jobsite and user controls that allow for a closer look.

At the same time, OxBlue construction cameras include features that can help standardize points of data. Using the advanced capabilities of the camera, it's easy to detail performance in new ways. Weekly Activity Analysis can show who routinely sticks to schedule and premium analytics can emphasize a team's ability to adjust to unexpected interruptions. All of this important information gives a detailed look at what's been done and what clients can expect to see.