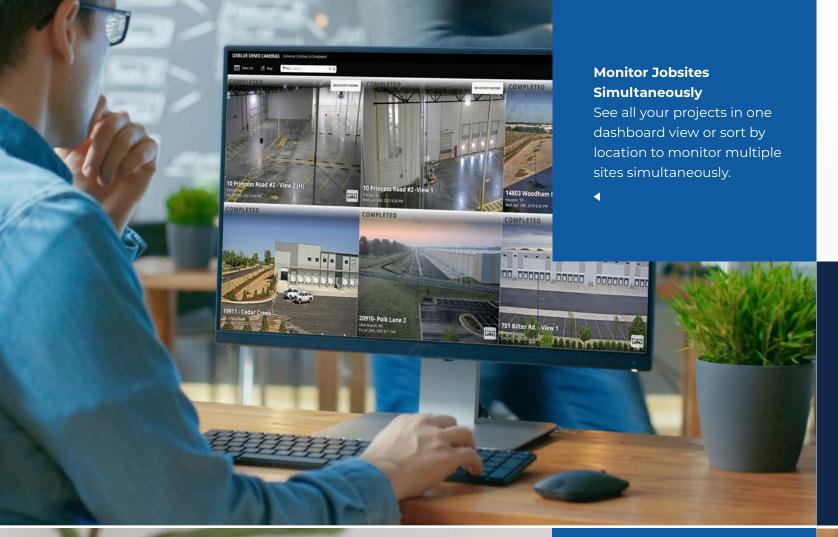

No matter your role, OxBlue provides an all-inclusive solution that works to help monitor, manage and secure multiple developments with one easy-access view.

Access industrial construction projects on demand OxBlue cameras capture clear visual data that helps you manage, secure, document and market your jobsites. From dirt to delivery, you'll have a system that helps with project oversight, resource management, business development and beyond.