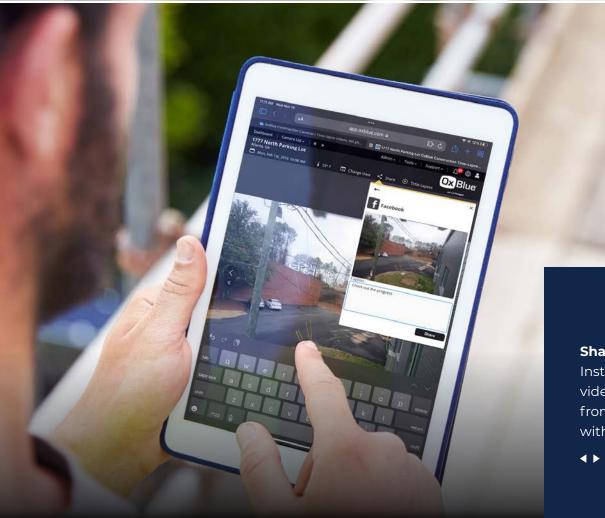

### **Share to Social Media**

Instantly share images, video or time-lapse clips from OxBlue's web app with just a click.