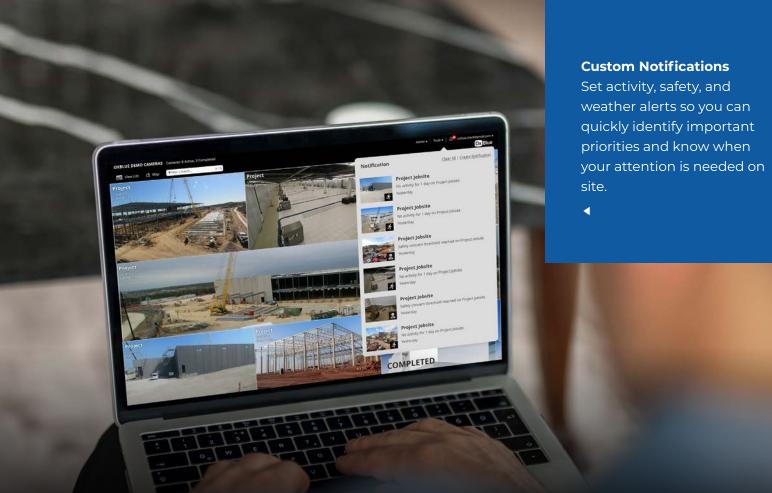

**Schedule Updates**Define a schedule to

routinely send images and/or time-lapse videos to yourself or others.

•