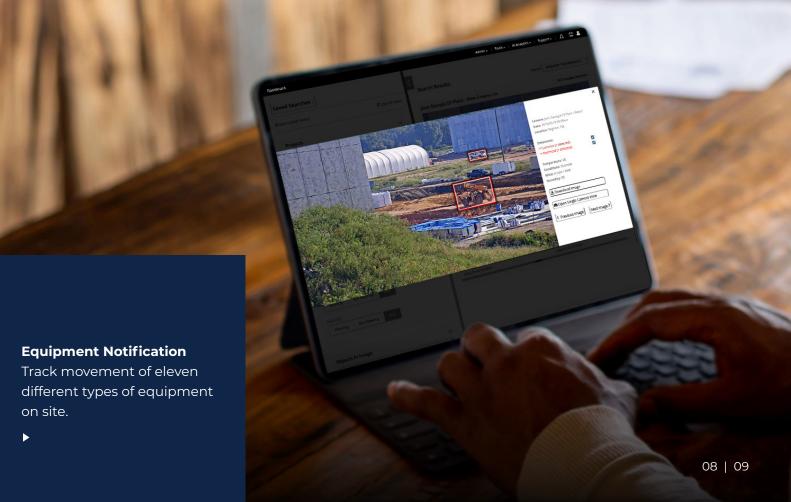

# Advanced Image Search Filter through thousands of photos to locate historical events in a matter of seconds. Easily identify equipment use, material deliveries, weather

conditions and more.

Understand your jobsite in-depth with dynamic visuals