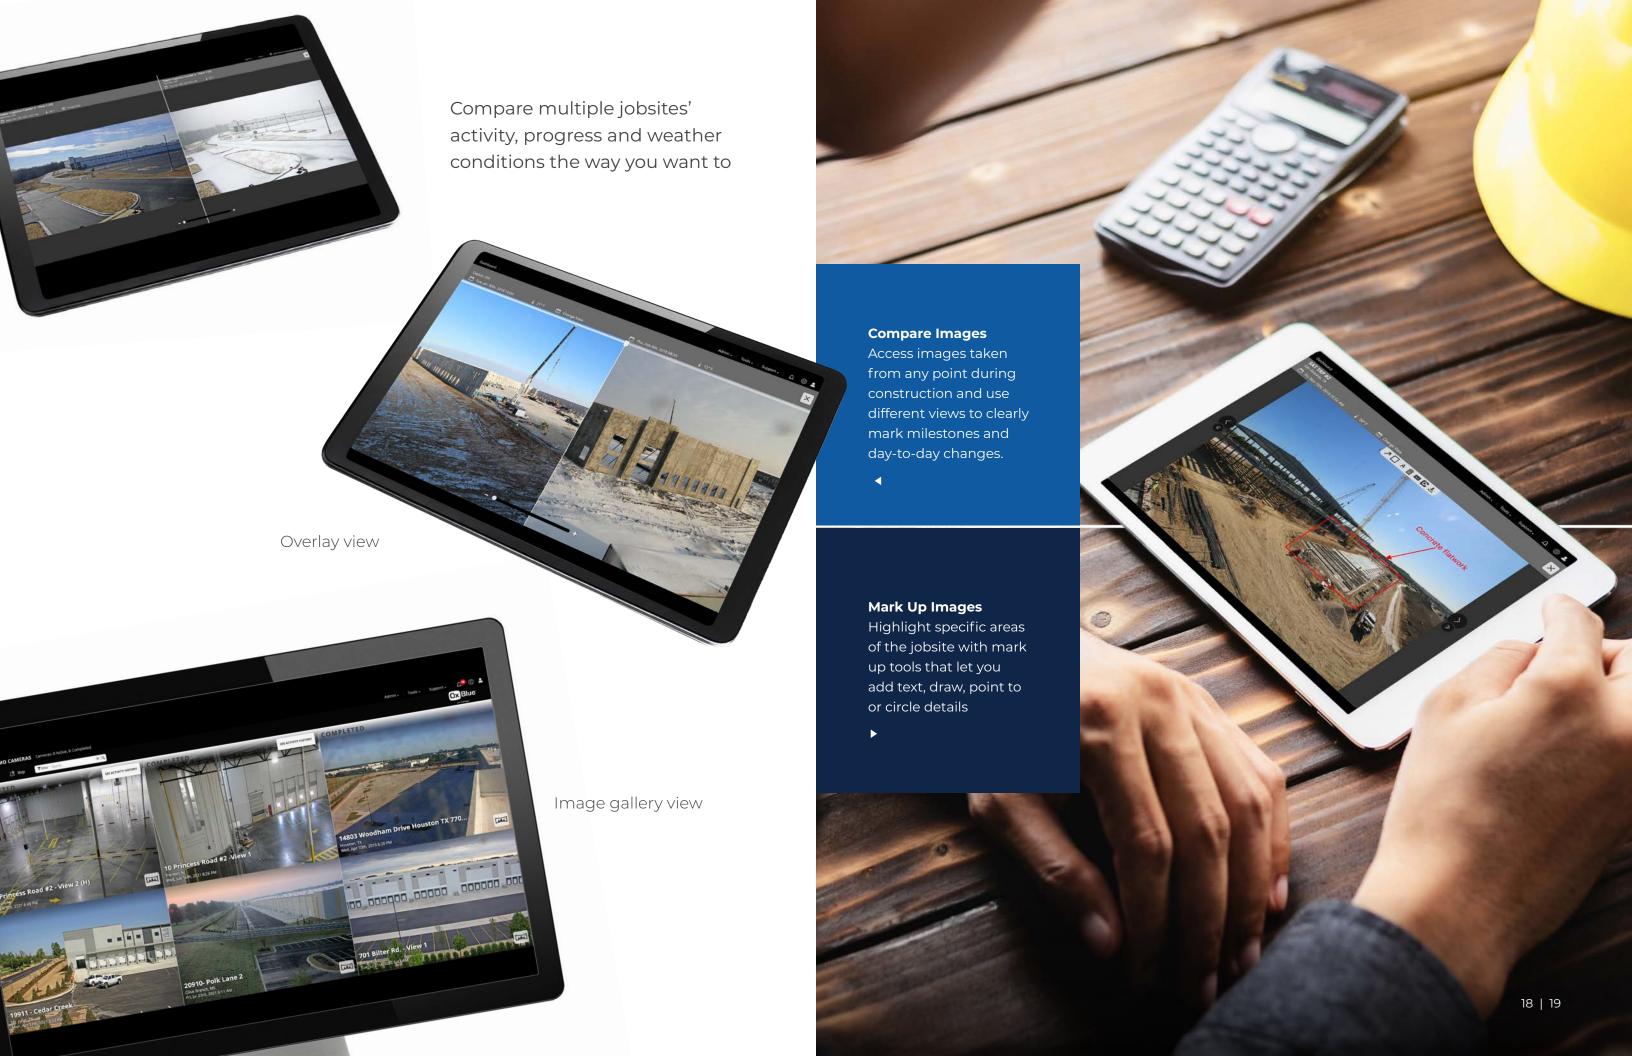

# Advanced Image Search Filter through thousands of photos to locate historical events in a matter of seconds. Easily identify equipment use, material deliveries, weather

conditions and more.

Understand your jobsite in-depth with dynamic visuals

On any given day, project managers and general contractors have a list filled with tasks and small details — taking time and attention away from project priorities.

OxBlue offers an easy way to take control of the jobsite with our advanced construction cameras and visual documentation services. What's captured by a construction camera is a clear, unbiased history of what happens in a day.