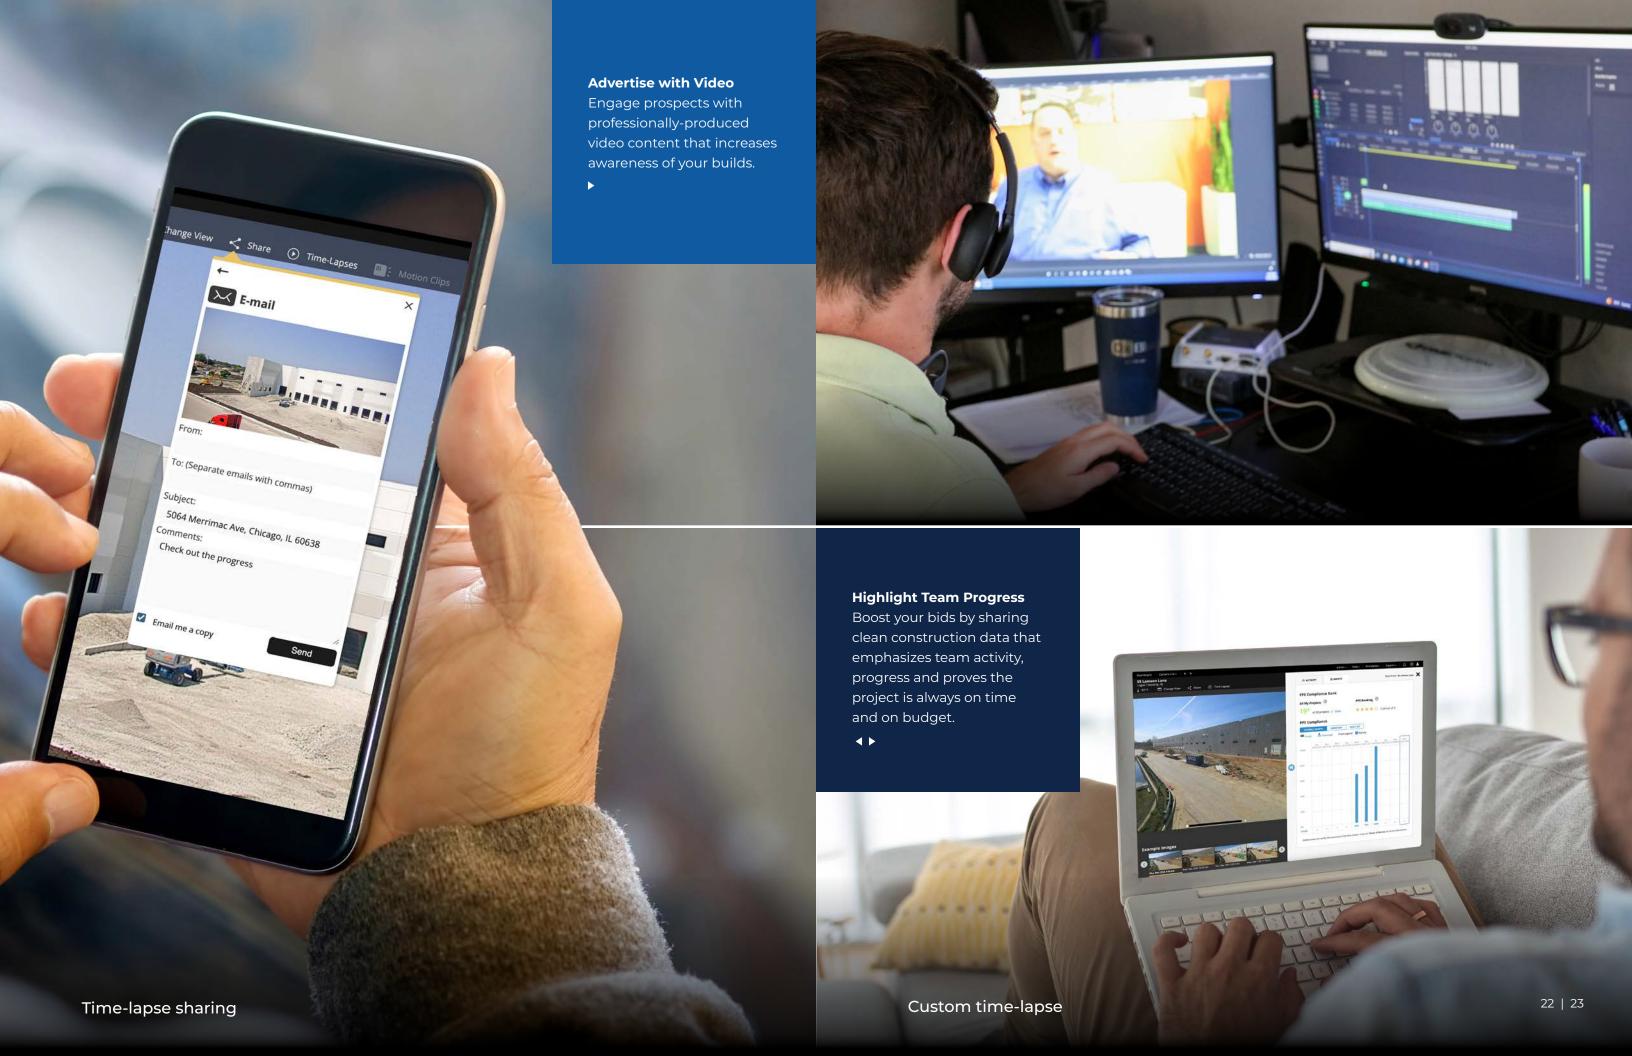

# MARKET

"It was everything we expected for our project ... we are very satisfied with the results."

Homewood Flossmoor High School

Time-lapse features are powerful marketing tools that share months worth of activity in a beautifully-edited cinematic format. This short video content

can capture the attention of an audience on social media, websites and in proposals. It shows the extent of work done on the project and the dramatic results.

### **Share to Social Media**

Instantly share images, video or time-lapse clips from OxBlue's web app with just a click.