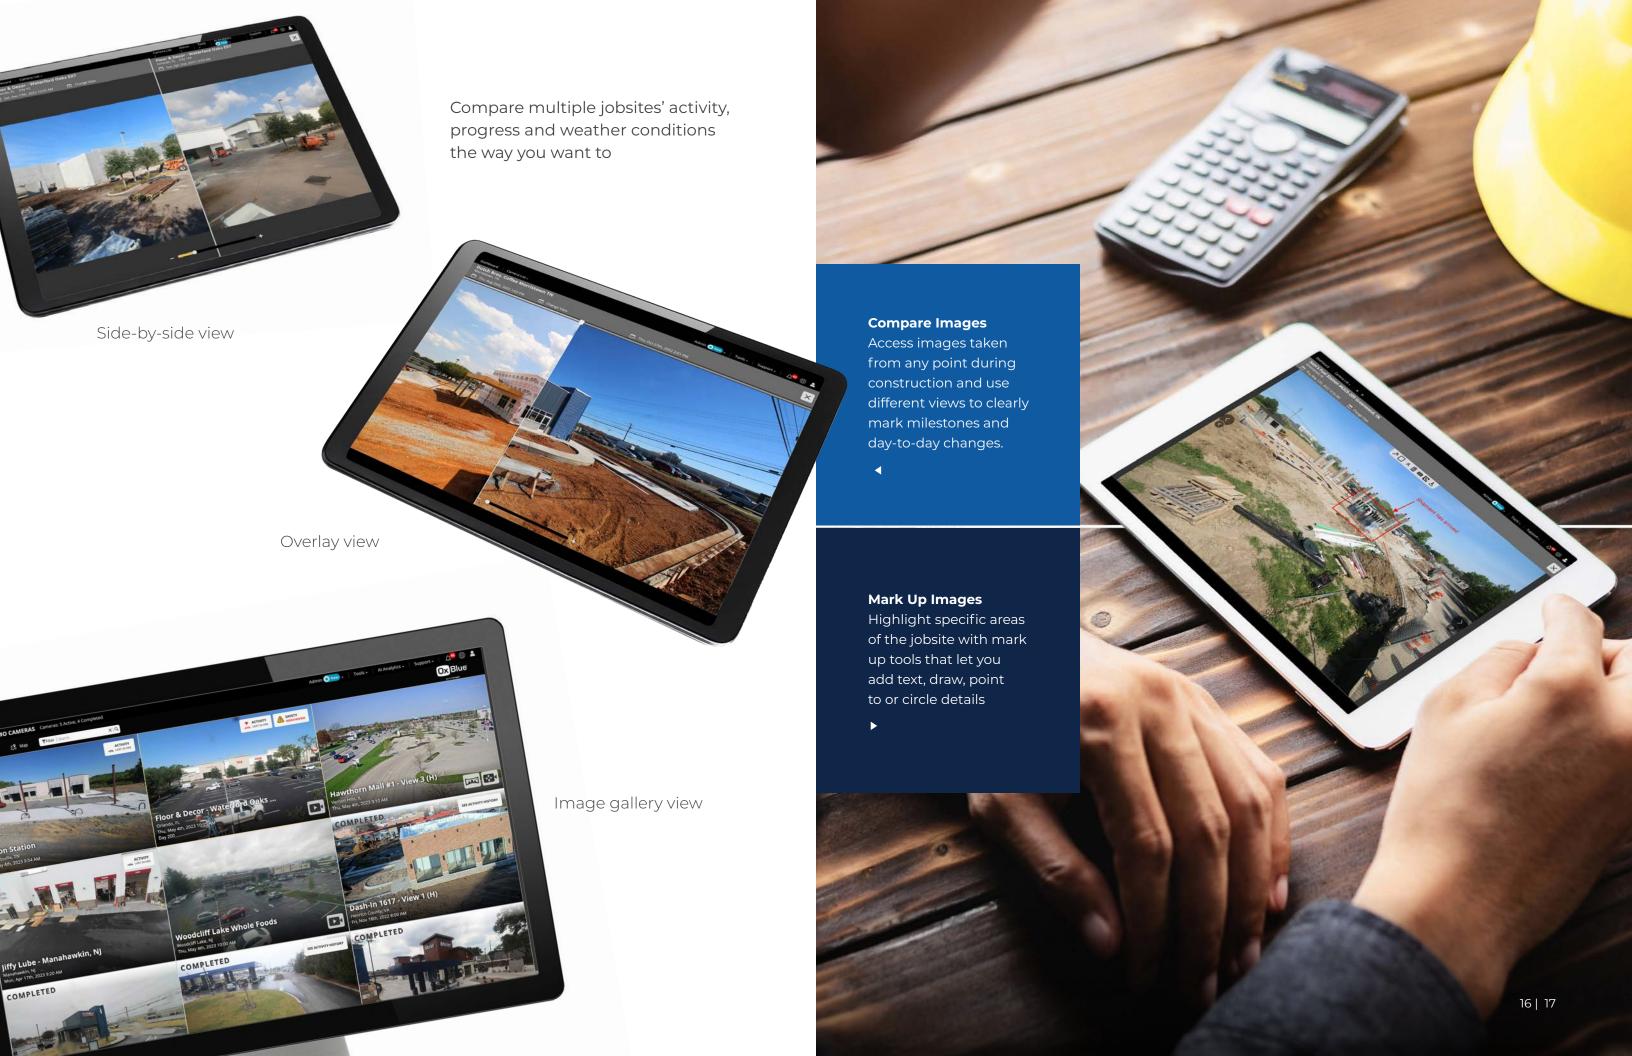

### Your Job in Plain Sight

Open a new realm of understanding into your jobsite with OxBlue's powerful time-lapse and visual data camera systems.

"We can clearly see what floor the project's on, what's complete you get a much better feel for what's happening on the jobsite."