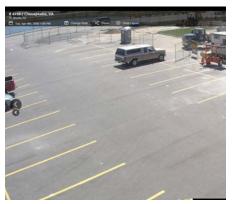

400% magnification

1,040% magnification

1,640% magnification

160% magnification

400% magnification

620% magnification

160% magnification

160% magnification

400% magnification

700% magnification

8 MP

400% magnification

700% magnification

"Roofing is a very dangerous job, so a lot of what we use the camera for is safety. Our managers monitor the images for risks during a project and keep OSHA regulations top of mind." — Tremco

## SAPPHIRE

See the life of the jobsite with a video camera that gives you live insights into the status of your project.

400% magnification

520% magnification

160% magnification

400% magnification

520% magnification

8 MP STATIC 160% magnification

400% magnification

520% magnification

Sapphire cameras are available in 8 and 4 MP static and, 8 and 2 MP PTZ models. Consult your rep for the ideal resolution.

"The OxBlue Team was very responsive, attentive and proactive throughout the entire project. OxBlue operates with professional customer service and has high quality products."