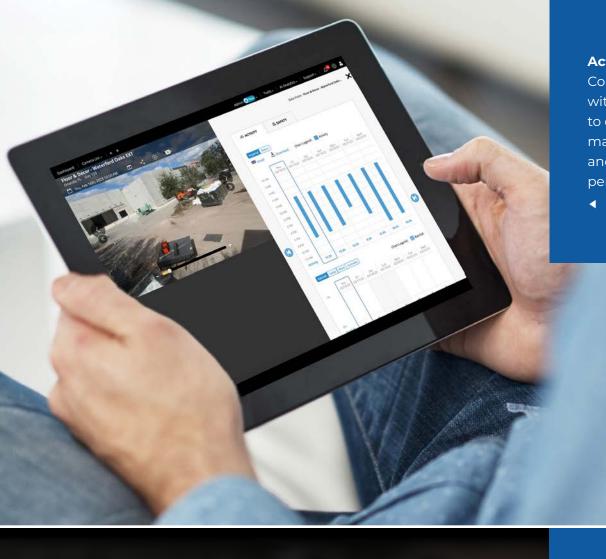

### **Activity Analysis**

Compare jobsite activity with weather events to ensure teams are mantaining schedules and working at peak performance levels.

Watch the jobsite in realtime and ensure safety compliance levels across projects. OxBlue's Al looks for standard PPE compliance and highlights potential issues.