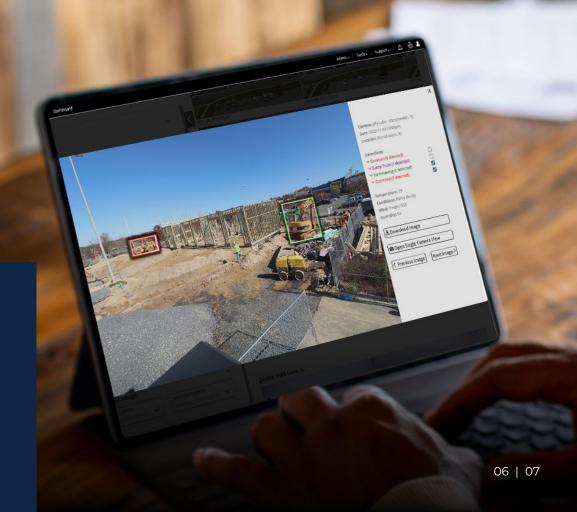

### Equipment Notifications

Track movement of 11 different types of equipment on site

ا

### **Custom Notifications**

Set activity, safety, and weather alerts so you can quickly identify important priorities and know when your attention is needed on site.