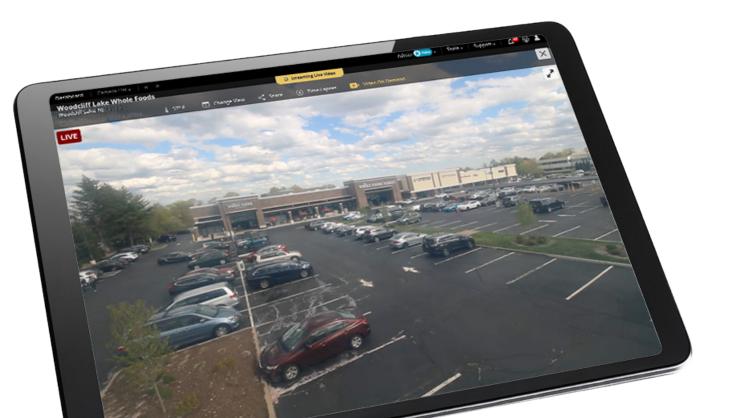

### **View Progress Remotely**

Access the jobsite on any device at any time using video on demand or live streaming.