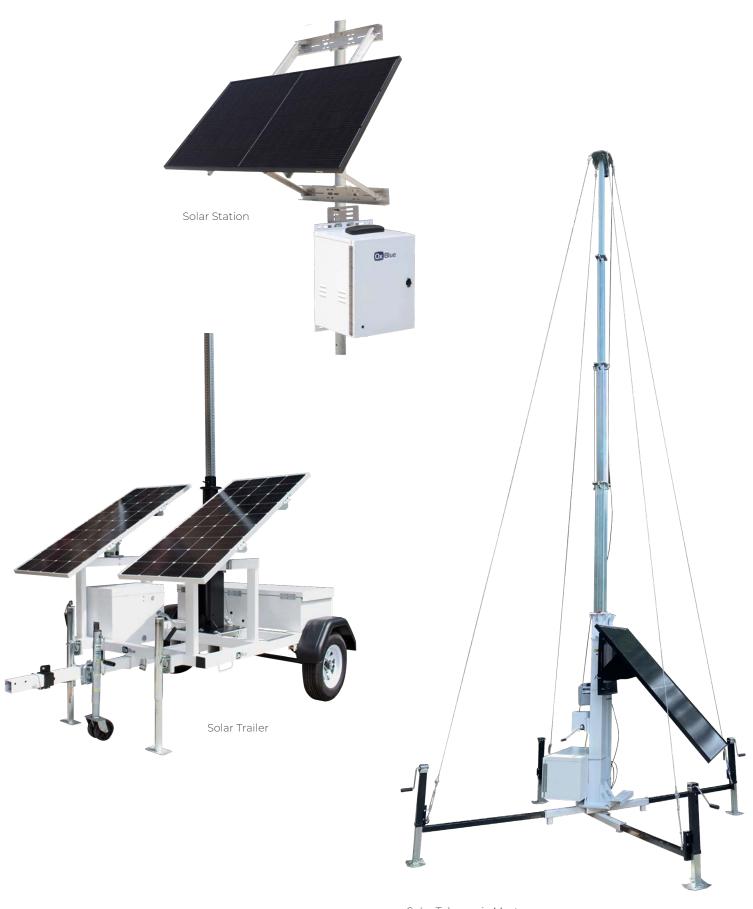

Ensure your camera is always monitoring your project, even in the most remote locations. OxBlue's portable solar trailers and solar power stations are ready to connect you to the jobsite.

## SOLAR

Designed specifically for OxBlue cameras, solar is available in a variety of dimensions based on your needs. All solar options typically qualify for a 30% federal tax credit for renewable energy products.

Solar Telescopic Mast

SEE THE STORY BEHIND YOUR JOBSITE WITH OXBLUE