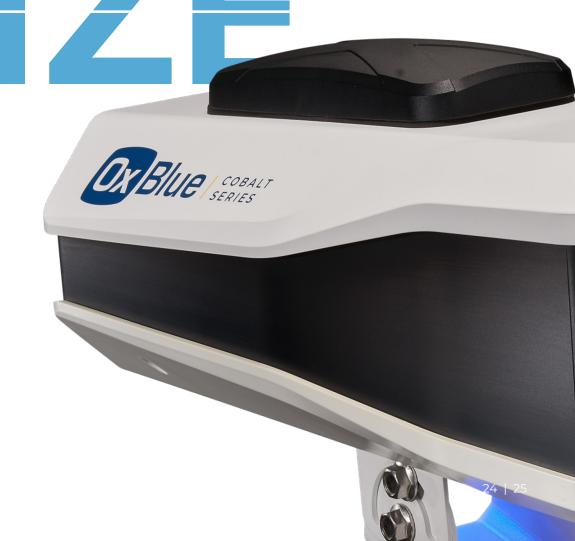

## COBALT

Capture high-resolution still images of your jobsite with construction time-lapse cameras that provide detail and insight into your project.

Cobalt cameras are available in 8, 16, 24, and 60 MP models. Consult your rep for the ideal resolution.