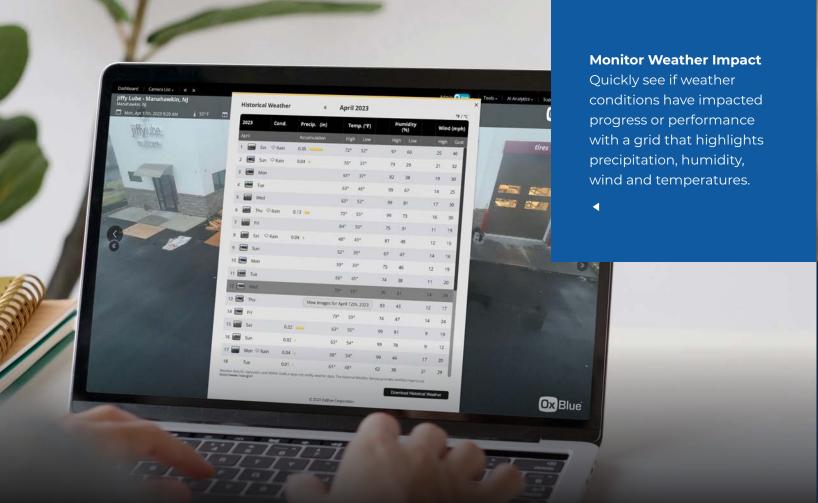

### **Activity Analysis**

Compare jobsite activity with weather events to ensure teams are mantaining schedules and working at peak performance levels.

Watch the jobsite in realtime and ensure safety compliance levels across projects. OxBlue's Al looks for standard PPE compliance and highlights potential issues.