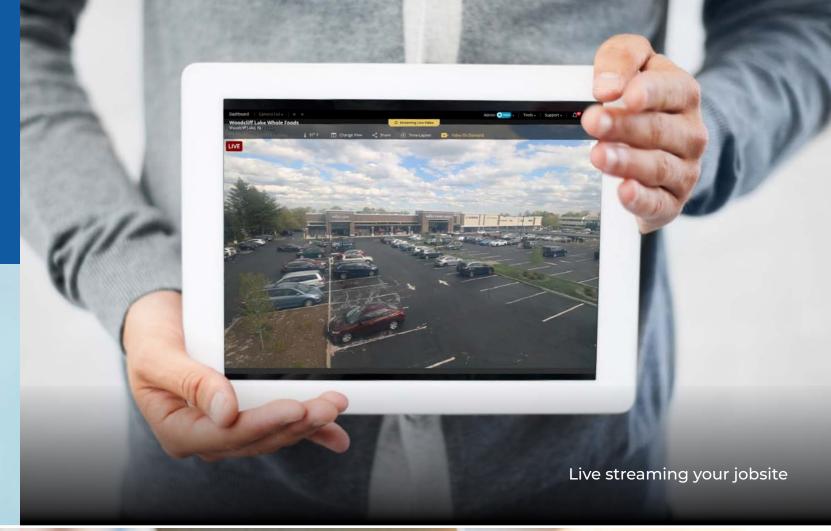

### **View Progress Remotely**

Access the jobsite on any device at any time using video on demand or live streaming.