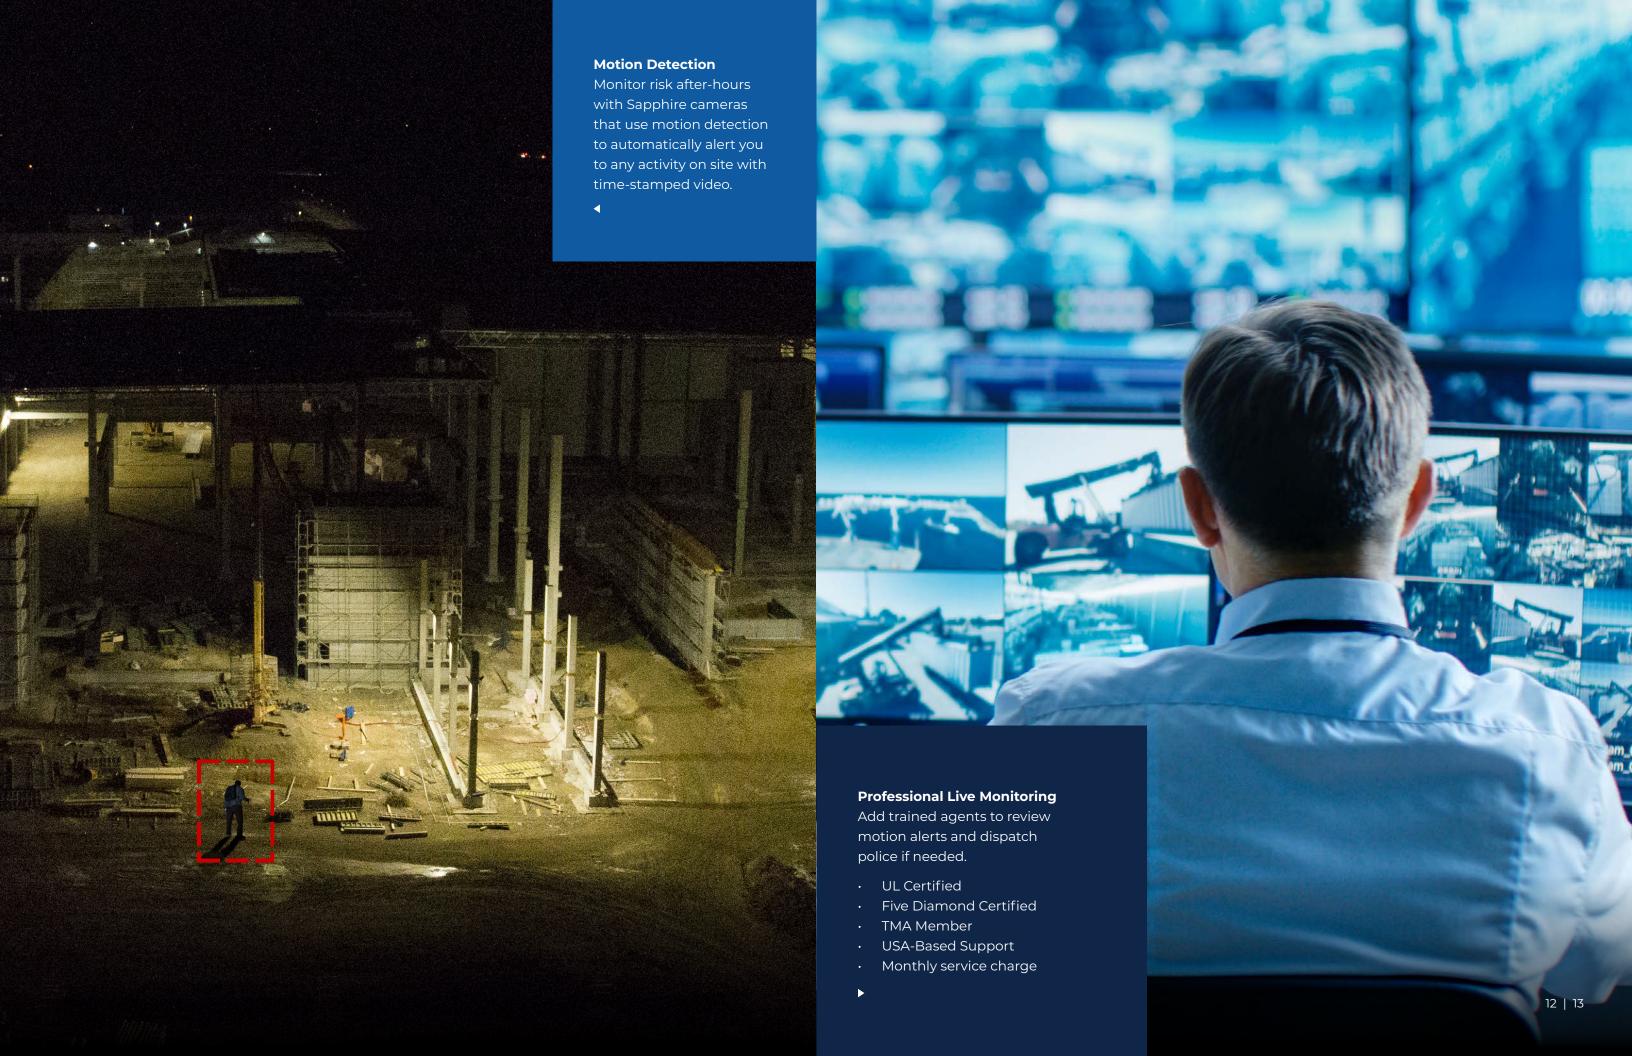

Access the jobsite on any device at any time using video on demand or live streaming.



### **Schedule Updates**

Define a schedule to routinely send images and/or time-lapse videos to yourself or others.



### Equipment Notifications

Track movement of 11 different types of equipment on site

ا





### **Activity Analysis**

Compare jobsite activity with weather events to ensure teams are mantaining schedules and working at peak performance levels.



Watch the jobsite in realtime and ensure safety compliance levels across projects. OxBlue's Al looks for standard PPE compliance and highlights potential issues.



### **Custom Notifications**

Set activity, safety, and weather alerts so you can quickly identify important priorities and know when your attention is needed on site.







### Ensure you go to market according to plan

On any given day, project managers and general contractors have a list filled with tasks and small details — taking time and attention away from project priorities.

OxBlue offers an easy way to take control of the jobsite with our advanced construction cameras and visual documentation services. What's captured by a construction camera is a clear, unbiased history of what happens in a day.

"Having on demand access to project information - you can't put a number on that, it's incredibly valuable."

— Autozone

## DOCUMENT



Our time-lapse features and activity analysis serve up key information about the jobsite — detailing an entire day of work in just 30 seconds. The visual record makes it easy to review progress, validate work hours and d