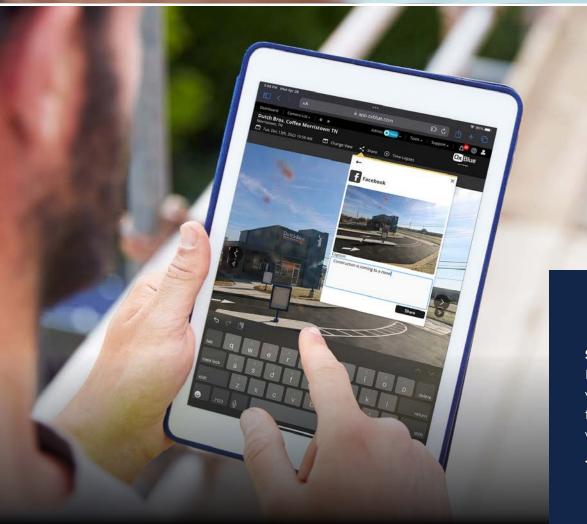

## MANAGE

"By viewing the job site in real time, we can verify work in place, identify any performance issues, and have more visibility to things we could possibly do differently."

— RaceTrac

With the OxBlue Interface, it's easy to increase communication with one-click sharing features, remote access to the jobsite and user controls that allow for a closer look.

### Share to Social Media

Instantly share images, video or time-lapse clips from OxBlue's web app with just a click.