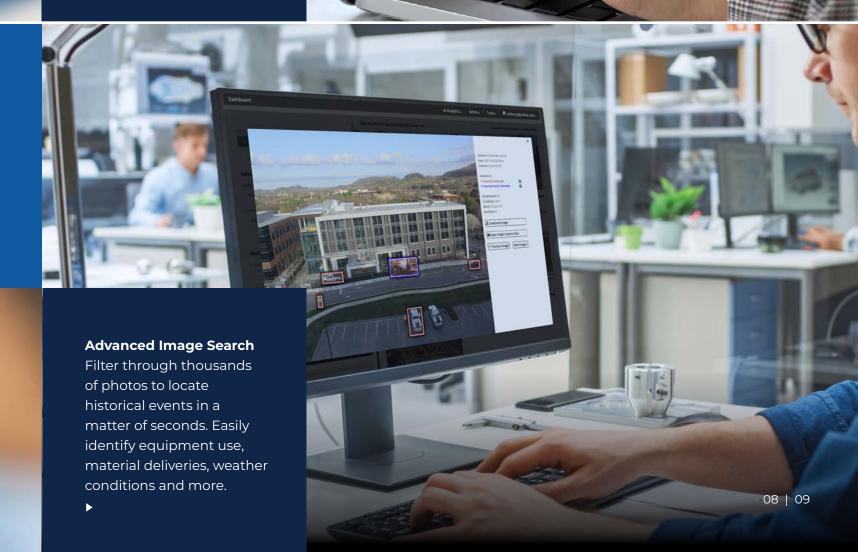

## DOCUMENT

Our time-lapse features and activity analysis serve up key information about the jobsite — detailing an entire day of work in just 30 seconds. The visual record makes it easy to review progress, validate work hours and detect issues that could impact the project.