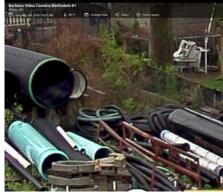

## SAPPHIRE

See the life of the jobsite with a video camera that gives you live insights into the status of your project.

400% magnification

520% magnification

160% magnification

400% magnification

520% magnification

8 MP STATIC 160% magnification

400% magnification

520% magnification

Sapphire cameras are available in 8 and 4 MP static and, 8 and 2 MP PTZ models. Consult your rep for the ideal resolution.

"The OxBlue Team was very responsive, attentive and proactive throughout the entire project. OxBlue operates with professional customer service and has high quality products."