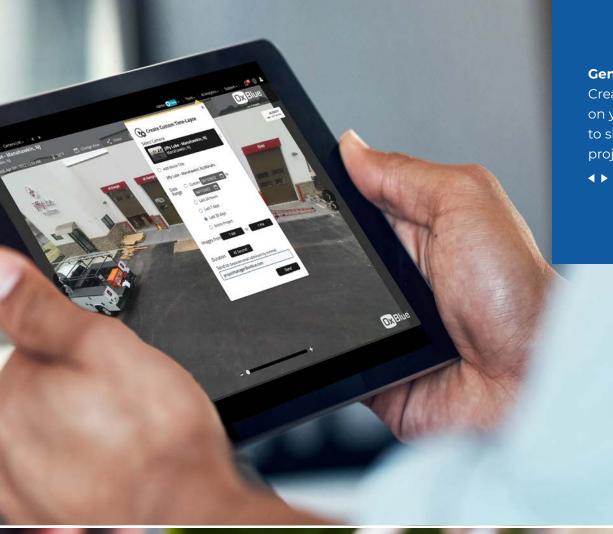

### **Generate Custom Content**

Create time-lapses based on your own parameters to share updates on project progress.