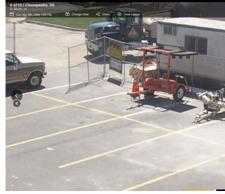

400% magnification

1,040% magnification

1,640% magnification

160% magnification

400% magnification

620% magnification

160% magnification

160% magnification

400% magnification

700% magnification

8 MP

400% magnification

700% magnification

"Roofing is a very dangerous job, so a lot of what we use the camera for is safety. Our managers monitor the images for risks during a project and keep OSHA regulations top of mind." — Tremco

## SAPPHIRE

See the life of the jobsite with a video camera that gives you live insights into the status of your project.

400% magnification

520% magnification

160% magnification

400% magnification

520% magnification

8 MP STATIC 160% magnification

400% magnification

520% magnification

Sapphire cameras are available in 8 and 4 MP static and, 8 and 2 MP PTZ models. Consult your rep for the ideal resolution.

"The OxBlue Team was very responsive, attentive and proactive throughout the entire project. OxBlue operates with professional customer service and has high quality products."