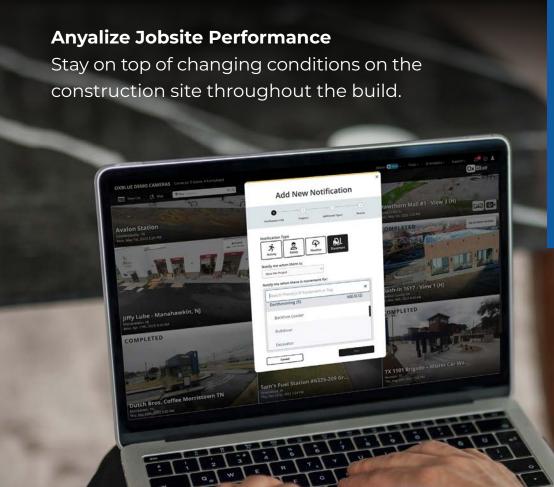

### Ensure you go to market according to plan

On any given day, project managers and general contractors have a list filled with tasks and small details — taking time and attention away from project priorities.

OxBlue offers an easy way to take control of the jobsite with our advanced construction cameras and visual documentation services. What's captured by a construction camera is a clear, unbiased history of what happens in a day.