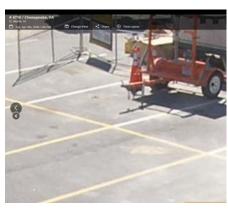

400% magnification

1,040% magnification

1,640% magnification

160% magnification

400% magnification

620% magnification

160% magnification

160% magnification

400% magnification

700% magnification

8 MP

400% magnification

700% magnification

"Roofing is a very dangerous job, so a lot of what we use the camera for is safety. Our managers monitor the images for risks during a project and keep OSHA regulations top of mind." — Tremco

## SAPPHIRE

See the life of the jobsite with a video camera that gives you live insights into the status of your project.

400% magnification

520% magnification

160% magnification

400% magnification

520% magnification

8 MP STATIC 160% magnification

400% magnification

520% magnification

Sapphire cameras are available in 8 and 4 MP static and, 8 and 2 MP PTZ models. Consult your rep for the ideal resolution.

"The OxBlue Team was very responsive, attentive and proactive throughout the entire project. OxBlue operates with professional customer service and has high quality products."