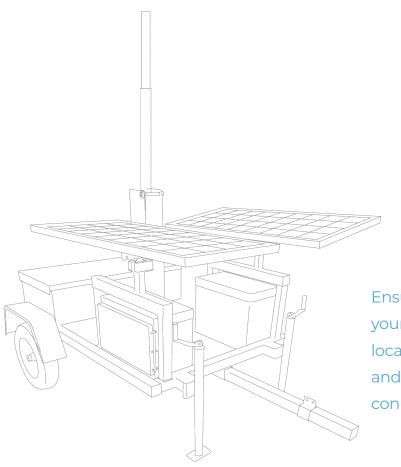

Ensure your camera is always monitoring your project, even in the most remote locations. OxBlue's portable solar trailers and solar power stations are ready to connect you to the jobsite.

## SOLAR

Designed specifically for OxBlue cameras, solar is available in a variety of dimensions based on your needs. All solar options typically qualify for a 30% federal tax credit for renewable energy products.