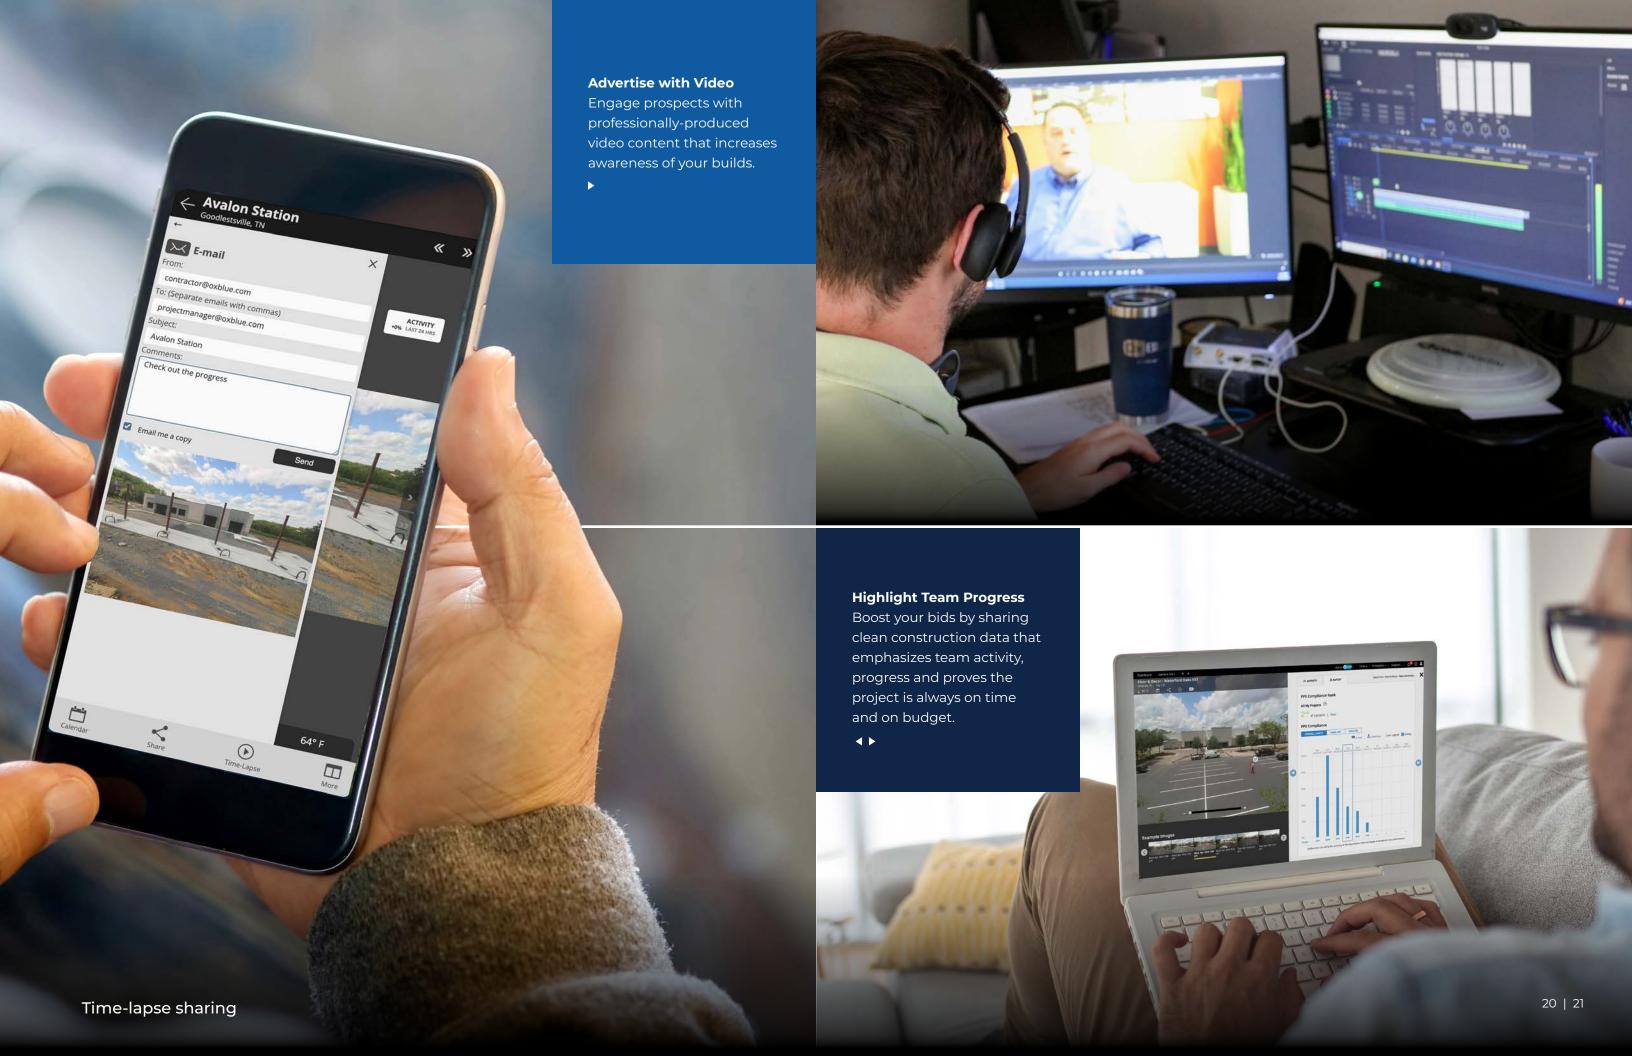

## MANAGE

"By viewing the job site in real time, we can verify work in place, identify any performance issues, and have more visibility to things we could possibly do differently."

— RaceTrac

With the OxBlue Interface, it's easy to increase communication with one-click sharing features, remote access to the jobsite and user controls that allow for a closer look.

### Showcase your work and strengthen your bidding process

There's more behind the build than just the finished product.

Showing the full story of a successful project means highlighting not only progress, but the data used to outperform the competition.

Construction cameras document the details so professionals can visually share results.

# MARKET

"The real-time visual access means that we can avoid having anyone, us or the client, reacting to something unexpected on the jobsite."

— Schimenti

Time-lapse features are powerful marketing tools that share months worth of activity in a beautifully-edited cinematic format. This short video content can capture the attention of an audience on social media, websites and in proposals. It shows the extent of work done on the project and the dramatic results.