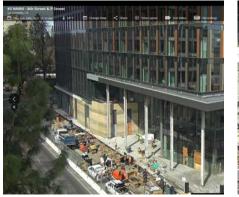

## Understand your jobsite in-depth with dynamic visuals

On any given day, project managers and general contractors have a list filled with tasks and small details — taking time and attention away from project priorities.

OxBlue offers an easy way to take control of the jobsite with our advanced construction cameras and visual documentation services. What's captured by a construction camera is a clear, unbiased history of what happens in a day.