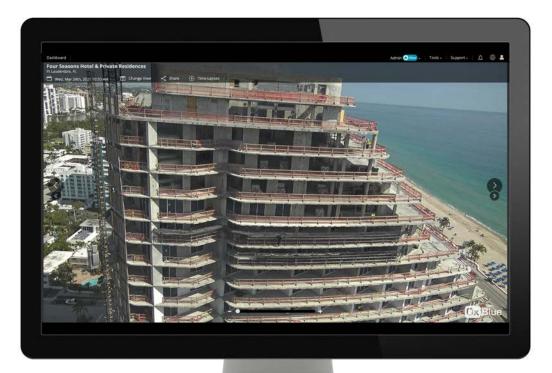

## **Monitor Jobsites** Simultaneously

See all your projects in one dashboard view or sort by location to monitor multiple sites simultaneously.

## **View Progress Remotely**

Access the jobsite on any device at any time using video on demand or live streaming.

s• | 0 ar

Ox Blue