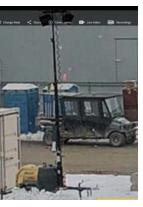

## Reduce risk, combat theft and prevent damages after-hours using OxBlue's security cameras. Combined with our trusted motion-detection cameras, OxBlue's security solution provides real-time deterrence capabilities that stop intruders in their footsteps.

"We were able to use the footage from our OxBlue camera to see what time a break-in happened and capture the make, model and license plate of the car involved."

— Peachtree Hotel Group