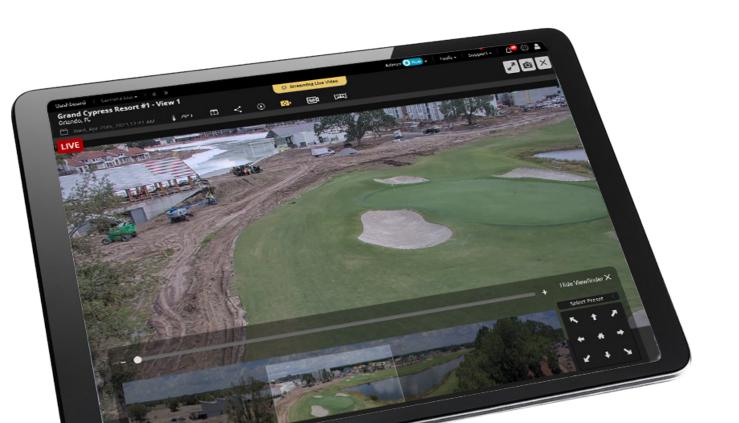

## 

With the OxBlue Interface, it's easy to increase communication with one-click sharing features, remote access to the jobsite and user controls that allow for a closer look.

OxBlue construction cameras also have tools that help highlight patterns and team actions. Using the advanced capabilities of the camera, it's easy to detail performance in new ways. Weekly Activity Analysis can show who routinely sticks to schedule and premium analytics can emphasize a team's ability to adjust to unexpected interruptions. All of this important information gives a detailed look at what's been done and what clients can expect to see.

## **Monitor Jobsites** Simultaneously

See all your projects in one dashboard view or sort by location to monitor multiple sites simultaneously.

## **View Progress Remotely**

Access the jobsite on any device at any time using video on demand or live streaming.

s• | 0 ar

Ox Blue

## Schedule Updates Define a schedule to routinely send images and/or time-lapse videos to yourself or others.

| t Courtyard Anchorage #1                                                                                                                                                                                                                                                                                                                                                                                                                                                                                                                                                                                                                                                                                                                                                                                                                                                                                                                                                                                                                                                                                                                                                                                                                                                                                                                                                                                                                                                                                                                                                                                                                                                                                                                                                                                                                                                                                                                                                                                                                                                                                                       | Historical Weather « December 2021                                             |          |              |              |           |         |     |                 | ×        |    |                        |    |    |   |
|--------------------------------------------------------------------------------------------------------------------------------------------------------------------------------------------------------------------------------------------------------------------------------------------------------------------------------------------------------------------------------------------------------------------------------------------------------------------------------------------------------------------------------------------------------------------------------------------------------------------------------------------------------------------------------------------------------------------------------------------------------------------------------------------------------------------------------------------------------------------------------------------------------------------------------------------------------------------------------------------------------------------------------------------------------------------------------------------------------------------------------------------------------------------------------------------------------------------------------------------------------------------------------------------------------------------------------------------------------------------------------------------------------------------------------------------------------------------------------------------------------------------------------------------------------------------------------------------------------------------------------------------------------------------------------------------------------------------------------------------------------------------------------------------------------------------------------------------------------------------------------------------------------------------------------------------------------------------------------------------------------------------------------------------------------------------------------------------------------------------------------|--------------------------------------------------------------------------------|----------|--------------|--------------|-----------|---------|-----|-----------------|----------|----|------------------------|----|----|---|
| Jun 13th, 2022 7:43 AM 👔 50" F                                                                                                                                                                                                                                                                                                                                                                                                                                                                                                                                                                                                                                                                                                                                                                                                                                                                                                                                                                                                                                                                                                                                                                                                                                                                                                                                                                                                                                                                                                                                                                                                                                                                                                                                                                                                                                                                                                                                                                                                                                                                                                 | 2021 Cond.                                                                     |          | Precip. (in) |              | Temp (*F) |         |     | Humidity<br>(%) |          |    | *F/*C<br>Wind<br>(mph) |    |    |   |
|                                                                                                                                                                                                                                                                                                                                                                                                                                                                                                                                                                                                                                                                                                                                                                                                                                                                                                                                                                                                                                                                                                                                                                                                                                                                                                                                                                                                                                                                                                                                                                                                                                                                                                                                                                                                                                                                                                                                                                                                                                                                                                                                |                                                                                | December |              | Accumulation | 1 1       | High Lo |     |                 | High Low |    | High                   |    |    |   |
|                                                                                                                                                                                                                                                                                                                                                                                                                                                                                                                                                                                                                                                                                                                                                                                                                                                                                                                                                                                                                                                                                                                                                                                                                                                                                                                                                                                                                                                                                                                                                                                                                                                                                                                                                                                                                                                                                                                                                                                                                                                                                                                                | 1                                                                              | Wed      | E.(          |              |           | 55*     | 414 |                 | 13.      | 45 |                        | 0  | 13 |   |
|                                                                                                                                                                                                                                                                                                                                                                                                                                                                                                                                                                                                                                                                                                                                                                                                                                                                                                                                                                                                                                                                                                                                                                                                                                                                                                                                                                                                                                                                                                                                                                                                                                                                                                                                                                                                                                                                                                                                                                                                                                                                                                                                | 2                                                                              | Thu Thu  | ⇔ Rain       |              | 3         | 50°     | 43* | 8               | 9        | 57 | 2                      | ž  | 28 |   |
|                                                                                                                                                                                                                                                                                                                                                                                                                                                                                                                                                                                                                                                                                                                                                                                                                                                                                                                                                                                                                                                                                                                                                                                                                                                                                                                                                                                                                                                                                                                                                                                                                                                                                                                                                                                                                                                                                                                                                                                                                                                                                                                                | 3                                                                              | Pri Fri  |              |              | 3         | 2       | 39* | 65              | ×<br>K   | 39 | 9                      |    | 13 |   |
|                                                                                                                                                                                                                                                                                                                                                                                                                                                                                                                                                                                                                                                                                                                                                                                                                                                                                                                                                                                                                                                                                                                                                                                                                                                                                                                                                                                                                                                                                                                                                                                                                                                                                                                                                                                                                                                                                                                                                                                                                                                                                                                                | 4 6                                                                            | Sat .    |              |              | 5         | ş+:     | 39* | 75              | 6        | 52 | 11                     |    | 13 |   |
| A PITTALA                                                                                                                                                                                                                                                                                                                                                                                                                                                                                                                                                                                                                                                                                                                                                                                                                                                                                                                                                                                                                                                                                                                                                                                                                                                                                                                                                                                                                                                                                                                                                                                                                                                                                                                                                                                                                                                                                                                                                                                                                                                                                                                      | 5                                                                              | Sun      |              |              | 51        | -       | 45* | 94              |          | 49 | 13                     |    |    | - |
| Sand Street of S | 6                                                                              | Mon      |              |              | 54        |         | 39* | 84              |          | 47 | 8                      |    | 17 |   |
|                                                                                                                                                                                                                                                                                                                                                                                                                                                                                                                                                                                                                                                                                                                                                                                                                                                                                                                                                                                                                                                                                                                                                                                                                                                                                                                                                                                                                                                                                                                                                                                                                                                                                                                                                                                                                                                                                                                                                                                                                                                                                                                                | 7 🚍                                                                            | Tue      |              |              | 59        |         | 13* | 81              |          | 39 |                        |    | 9  | - |
| and the second second                                                                                                                                                                                                                                                                                                                                                                                                                                                                                                                                                                                                                                                                                                                                                                                                                                                                                                                                                                                                                                                                                                                                                                                                                                                                                                                                                                                                                                                                                                                                                                                                                                                                                                                                                                                                                                                                                                                                                                                                                                                                                                          | 8 📠                                                                            | Wed Q    | Rain         |              | 52*       |         | 8*  | 91              |          |    | 9                      |    | 10 |   |
| -                                                                                                                                                                                                                                                                                                                                                                                                                                                                                                                                                                                                                                                                                                                                                                                                                                                                                                                                                                                                                                                                                                                                                                                                                                                                                                                                                                                                                                                                                                                                                                                                                                                                                                                                                                                                                                                                                                                                                                                                                                                                                                                              | , 📟                                                                            | Thu      |              |              | 50*       | 3       |     |                 |          | 1  | 19                     | 3  | 24 | A |
|                                                                                                                                                                                                                                                                                                                                                                                                                                                                                                                                                                                                                                                                                                                                                                                                                                                                                                                                                                                                                                                                                                                                                                                                                                                                                                                                                                                                                                                                                                                                                                                                                                                                                                                                                                                                                                                                                                                                                                                                                                                                                                                                | 0                                                                              | Fri      |              |              | 541       |         |     | 95              | 6        |    | 31.7                   | 0  | 19 | 2 |
| the set is                                                                                                                                                                                                                                                                                                                                                                                                                                                                                                                                                                                                                                                                                                                                                                                                                                                                                                                                                                                                                                                                                                                                                                                                                                                                                                                                                                                                                                                                                                                                                                                                                                                                                                                                                                                                                                                                                                                                                                                                                                                                                                                     |                                                                                | Sat      |              |              |           | -41     |     | 97              | 7        | 2  | 11                     | 1  | 4  |   |
| 1 1 1                                                                                                                                                                                                                                                                                                                                                                                                                                                                                                                                                                                                                                                                                                                                                                                                                                                                                                                                                                                                                                                                                                                                                                                                                                                                                                                                                                                                                                                                                                                                                                                                                                                                                                                                                                                                                                                                                                                                                                                                                                                                                                                          | -                                                                              | Sun      |              |              | 64*       | -46     |     | 96              | 45       |    | 7                      | 1  | 3  |   |
|                                                                                                                                                                                                                                                                                                                                                                                                                                                                                                                                                                                                                                                                                                                                                                                                                                                                                                                                                                                                                                                                                                                                                                                                                                                                                                                                                                                                                                                                                                                                                                                                                                                                                                                                                                                                                                                                                                                                                                                                                                                                                                                                |                                                                                | Mon      |              |              | 64*       | -48'    | 10  | 89              | 50       |    | 9                      | 13 |    |   |
| 14<br>15<br>14                                                                                                                                                                                                                                                                                                                                                                                                                                                                                                                                                                                                                                                                                                                                                                                                                                                                                                                                                                                                                                                                                                                                                                                                                                                                                                                                                                                                                                                                                                                                                                                                                                                                                                                                                                                                                                                                                                                                                                                                                                                                                                                 | Tue                                                                            |          |              | 63*          | 451       |         | 92  | 49              |          | 9  | 14                     |    | -  |   |
|                                                                                                                                                                                                                                                                                                                                                                                                                                                                                                                                                                                                                                                                                                                                                                                                                                                                                                                                                                                                                                                                                                                                                                                                                                                                                                                                                                                                                                                                                                                                                                                                                                                                                                                                                                                                                                                                                                                                                                                                                                                                                                                                |                                                                                |          |              | 64*          | 64* 45*   |         | 82  | 44              |          | 8  | 11                     |    |    |   |
|                                                                                                                                                                                                                                                                                                                                                                                                                                                                                                                                                                                                                                                                                                                                                                                                                                                                                                                                                                                                                                                                                                                                                                                                                                                                                                                                                                                                                                                                                                                                                                                                                                                                                                                                                                                                                                                                                                                                                                                                                                                                                                                                | - Sted                                                                         |          |              |              | 64*       | 45*     |     | 92              | 43       |    | 10                     | 12 |    |   |
|                                                                                                                                                                                                                                                                                                                                                                                                                                                                                                                                                                                                                                                                                                                                                                                                                                                                                                                                                                                                                                                                                                                                                                                                                                                                                                                                                                                                                                                                                                                                                                                                                                                                                                                                                                                                                                                                                                                                                                                                                                                                                                                                | imum and Maximum Metrics<br>e dica to epoporal code 2000, Camae<br>emanoaagoer |          | lane l       | 64*          | 37        |         | 97  | 39              |          | 22 | žî.                    |    |    |   |