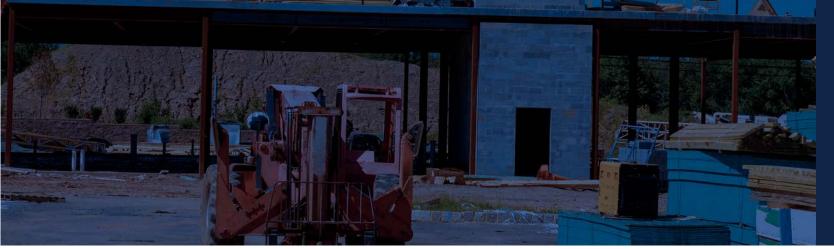

## Safety Tracking

Watch the jobsite in realtime and ensure safety compliance levels across projects. OxBlue's Al looks for standard PPE compliance and highlights potential issues.

<

**Smart Motion Detection** Artificial intelligence-enhanced motion detection hones-in on true threats.

Rapid Threat Verification Add trained agents to review motion alerts and dispatch police if needed.