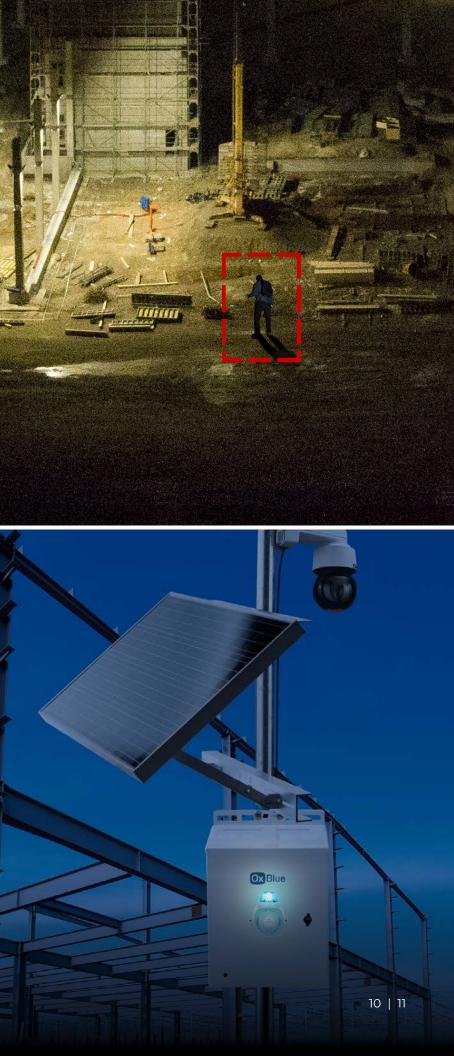

Ensure your camera is always monitoring your project, even in the most remote locations. OxBlue's portable solar trailers and solar power stations are ready to connect you to the jobsite.

## SOLAR

Designed specifically for OxBlue cameras, solar is available in a variety of dimensions based on your needs. All solar options typically qualify for a 30% federal tax credit for renewable energy products.

Solar Telescopic Mast

SEE THE STORY BEHIND YOUR JOBSITE WITH OXBLUE