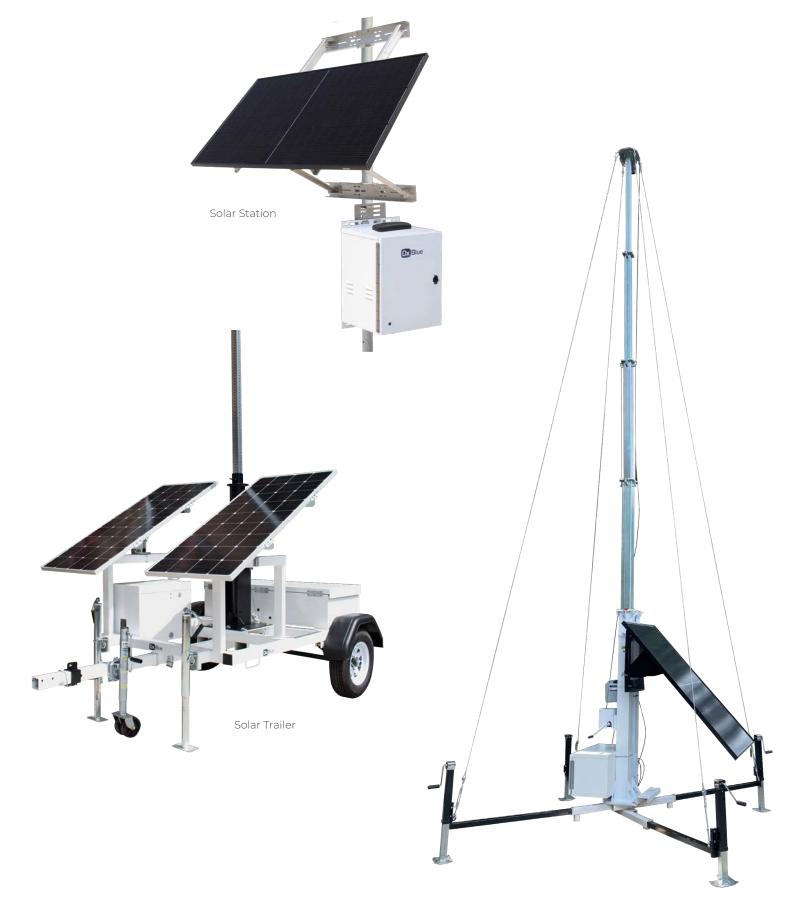

Ensure your camera is always monitoring your project, even in the most remote locations. OxBlue's portable solar trailers and solar power stations are ready to connect you to the jobsite.

## SOLAR

Designed specifically for OxBlue cameras, solar is available in a variety of dimensions based on your needs. All solar options typically qualify for a 30% federal tax credit for renewable energy products.

Solar Telescopic Mast

SEE THE STORY BEHIND YOUR JOBSITE WITH OXBLUE