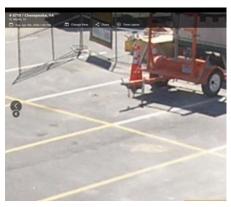

Ensure your camera is always monitoring your project, even in the most remote locations. OxBlue's portable solar trailers and solar power stations are ready to connect you to the jobsite.

## SOLAR

Designed specifically for OxBlue cameras, solar is available in a variety of dimensions based on your needs. All solar options typically qualify for a 30% federal tax credit for renewable energy products.

Solar Telescopic Mast

SEE THE STORY BEHIND YOUR JOBSITE WITH OXBLUE