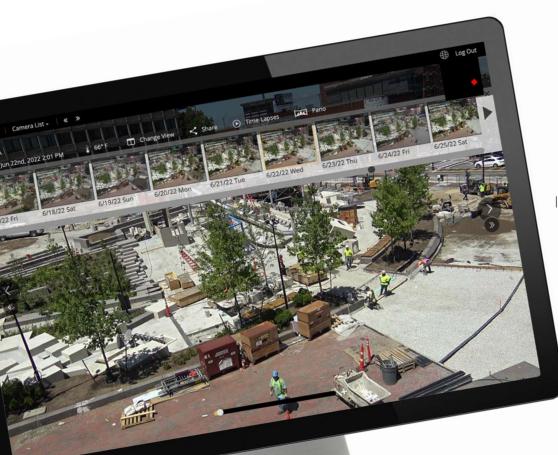

## Compare Images

Access images taken from any point during construction and use different views to clearly mark milestones and day-to-day changes.

## Mark Up Images

Highlight specific areas of the jobsite with mark up tools that let you add text, draw, point to or circle details