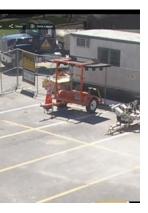

Ensure your camera is always monitoring your project, even in the most remote locations. OxBlue's portable solar trailers and solar power stations are ready to connect you to the jobsite.

## SOLAR

Designed specifically for OxBlue cameras, solar is available in a variety of dimensions based on your needs. All solar options typically qualify for a 30% federal tax credit for renewable energy products.

Solar Telescopic Mast

SEE THE STORY BEHIND YOUR JOBSITE WITH OXBLUE