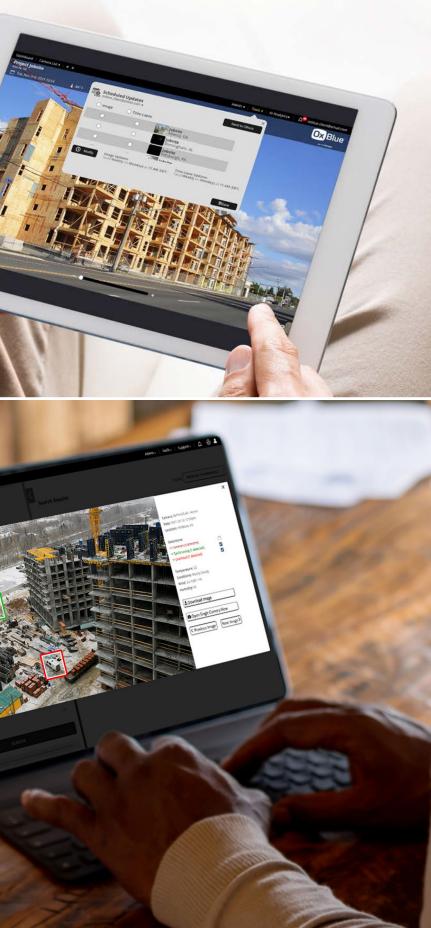

# Schedule Updates Define a schedule to

routinely send images and/or time-lapse videos to yourself or others.

|                   | Historical Weather                                                |                        | ceen         | ber 20        | 121             |                   |               | *F/*C         |   |
|-------------------|-------------------------------------------------------------------|------------------------|--------------|---------------|-----------------|-------------------|---------------|---------------|---|
| 2 hannan          |                                                                   | Precip. (in)           | 7            | emp ("F       |                 | Humidity<br>(%)   |               | Wind<br>(mph) | - |
|                   | December                                                          | Accumulation           | H            | ghi Low       | 4               | High Low          | (H            | gh Gust       |   |
|                   | 1 wed                                                             |                        | 55           | 5° 41°        |                 | 83 45             | (d            | 0 11          |   |
| and the           | 2 🖬 Thu ⇔Rain                                                     |                        | 50           | ° 43°         |                 | 89 57             | 2             | 2 28          |   |
|                   | 3 🖬 Fri                                                           |                        | 57           | 39*           |                 | 9 39              | 9             | 13            |   |
|                   | 4 🔜 Sat                                                           |                        | 55*          | 39*           | 7               | 9 52              | 11            | 13            |   |
| THE WAR           | 5 Sun                                                             |                        | 57"          | 45*           | 9               | 49                | 13            | 17            |   |
| In 1974 THE OWNER | 6 Man                                                             |                        | 54*          | 39°           | 84              | 47                | 8             | 9             |   |
|                   | 7 📷 Tue                                                           |                        | . 59°        | 43*           | 81              | .39               | 9             | 10            |   |
| TEMPINE STORY     | 8 Wed Q Rain                                                      |                        | 52*          | 48*           | 91              | 61                | 19            | 24            |   |
|                   | 9 Thu                                                             |                        | 50*          | 37*           | 95              | 69                | 11            | 19            |   |
|                   | 10 Fri                                                            |                        | 541          | 411           | 97              | 72                | 11            | 14            |   |
|                   | 11 Sat                                                            |                        | 64*          | 46*           | 96              | 49                | 7             | 13            |   |
|                   | 12 🔤 Sun                                                          |                        | 64"          | 48°           | 89              | 50                | 9             | 13            |   |
|                   | 13 Mon                                                            |                        | 634          | 45*           | 92              | 49                | 9             | 14            |   |
|                   | 14 Tue                                                            |                        | 64" 4        | 15*           | 82              | 44                | 8             | 11            |   |
|                   | 15 wed                                                            |                        | 64° 4        | 5*            | 92              | 43                |               |               |   |
|                   | Minimum and Maximum Metrics                                       |                        | ar J         | 7             | 97              | 18                |               | 12            |   |
|                   | freatrier data for zeroonal code 28000. Outsa<br>Ranchema noaagow | does not call by weath | hey deck, th | in National V | (nether Service | e prevides centit | ed reports vi |               |   |
|                   |                                                                   |                        |              |               |                 | enfoad Historic   |               |               |   |
|                   |                                                                   | 0 2021 Ovalu           |              |               |                 |                   |               | -             |   |

COMPLETED

Monitor Weather Impact Quickly see if weather conditions have impacted progress or performance with a grid that highlights precipitation, humidity, wind and temperatures.

4