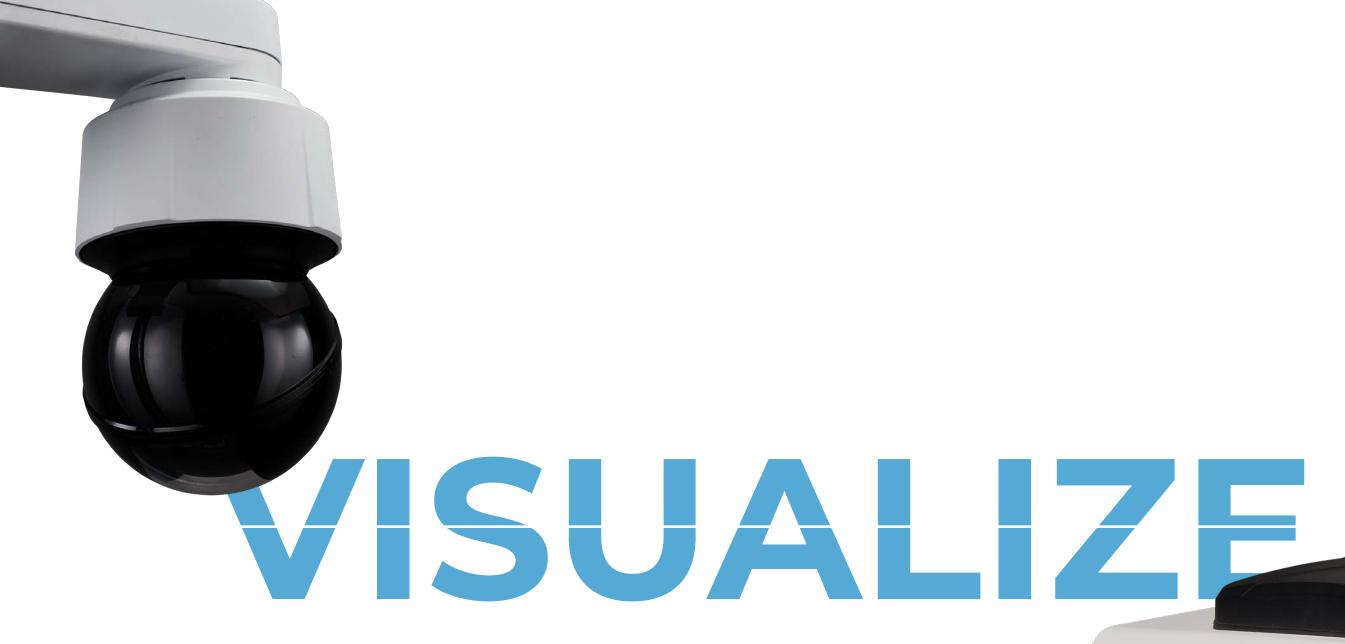

# COBALT

Capture high-resolution still images of your jobsite with construction time-lapse cameras that provide detail and insight into your project.

60 MP

400% magnification

24 MP

160% magnification

Co

16 MP

# SAPPHIRE

See the life of the jobsite with a video camera that gives you live insights into the status of your project.

8 MP VPTZ

160% magnification

2 MP VPTZ

160% magnification

8 MP STATIC <sup>160% magnification</sup>