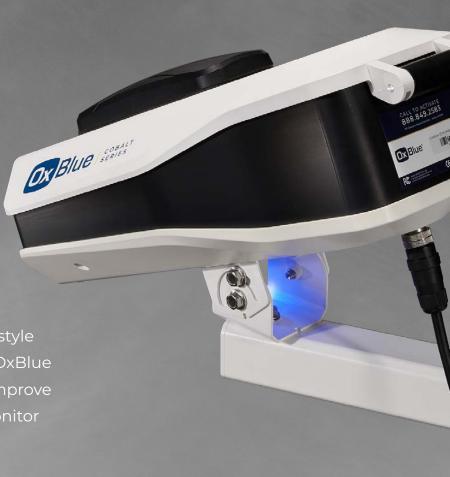

# COBALT

Capture high-resolution still images of your jobsite with construction time-lapse cameras that provide detail and insight into your project.

60 MP

400% magnification

24 MP

160% magnification

Co

16 MP

160% magnification

Cobalt cameras are available in 8, 16, 24, and 60 MP models. Consult your rep for the ideal resolution.

8 MP

160% magnification

1,040% magnification

1,640% magnification

400% magnification