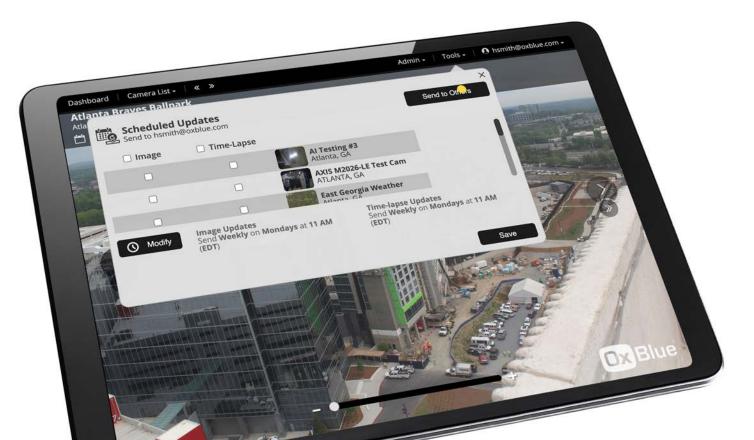

# Schedule Updates Define a schedule to

routinely send images and/or time-lapse videos to yourself or others.

|                   | Historical Weather                                                |                        | ceen         | ber 20        | 121             |                   |               | *F/*C         |   |
|-------------------|-------------------------------------------------------------------|------------------------|--------------|---------------|-----------------|-------------------|---------------|---------------|---|
| 2 hannan          |                                                                   | Precip. (in)           | 7            | emp ("F       |                 | Humidity<br>(%)   |               | Wind<br>(mph) | - |
|                   | December                                                          | Accumulation           | H            | ghi Low       | 4               | High Low          | (H            | gh Gust       |   |
|                   | 1 wed                                                             |                        | 55           | 5° 41°        |                 | 83 45             | (d            | 0 11          |   |
| and the           | 2 🖬 Thu ⇔Rain                                                     |                        | 50           | ° 43°         |                 | 89 57             | 2             | 2 28          |   |
|                   | 3 🖬 Fri                                                           |                        | 57           | 39*           |                 | 9 39              | 9             | 13            |   |
|                   | 4 🔜 Sat                                                           |                        | 55*          | 39*           | 7               | 9 52              | 11            | 13            |   |
| THE WAR           | 5 Sun                                                             |                        | 57"          | 45*           | 9               | 49                | 13            | 17            |   |
| In 1974 THE OWNER | 6 Man                                                             |                        | 54*          | 39°           | 84              | 47                | 8             | 9             |   |
|                   | 7 📷 Tue                                                           |                        | . 59°        | 43*           | 81              | .39               | 9             | 10            |   |
| TEMPINE STORY     | 8 Wed Q Rain                                                      |                        | 52*          | 48*           | 91              | 61                | 19            | 24            |   |
|                   | 9 Thu                                                             |                        | 50*          | 37*           | 95              | 69                | 11            | 19            |   |
|                   | 10 Fri                                                            |                        | 541          | 411           | 97              | 72                | 11            | 14            |   |
|                   | 11 Sat                                                            |                        | 64*          | 46*           | 96              | 49                | 7             | 13            |   |
|                   | 12 🔤 Sun                                                          |                        | 64"          | 48°           | 89              | 50                | 9             | 13            |   |
|                   | 13 Mon                                                            |                        | 634          | 45*           | 92              | 49                | 9             | 14            |   |
|                   | 14 Tue                                                            |                        | 64" 4        | 15*           | 82              | 44                | 8             | 11            |   |
|                   | 15 wed                                                            |                        | 64° 4        | 5*            | 92              | 43                |               |               |   |
|                   | Minimum and Maximum Metrics                                       |                        | ar J         | 7             | 97              | 18                |               | 12            |   |
|                   | freatrier data for zeroonal code 28000. Outsa<br>Ranchema noaagow | does not call by weath | hey deck, th | in National V | (nether Service | e prevides centit | ed reports vi |               |   |
|                   |                                                                   |                        |              |               |                 | enfoad Historic   |               |               |   |
|                   |                                                                   | 0 2021 Ovalu           |              |               |                 |                   |               | -             |   |