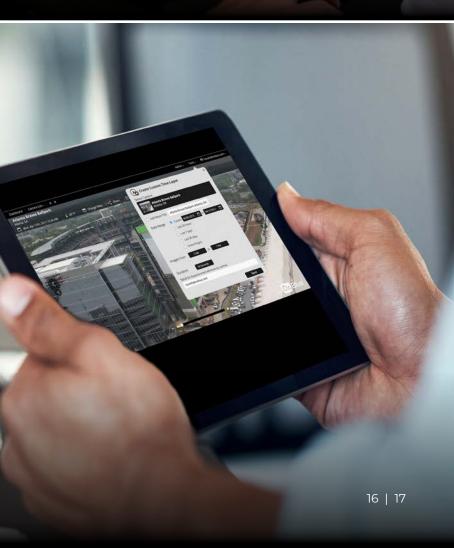

# Compare Images

Access images taken from any point during construction and use different views to clearly mark milestones and day-to-day changes.

<

# Mark Up Images

Highlight specific areas of the jobsite with mark up tools that let you add text, draw, point to or circle details

08 | 09

Generate results no matter the project with construction cameras