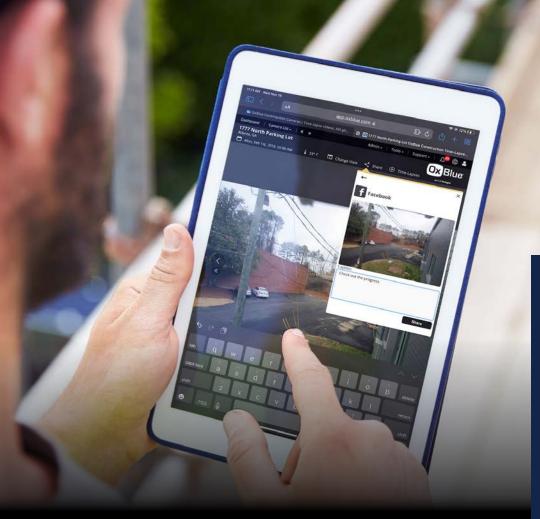

# **View Progress Remotely**

Access the jobsite on any device at any time using video on demand or live streaming.