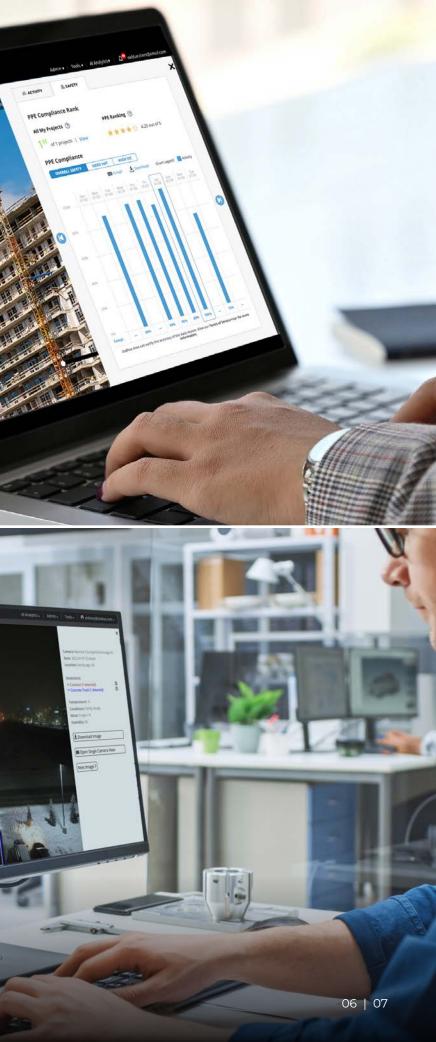

# Safety Tracking

Watch the jobsite in realtime and ensure safety compliance levels across projects. OxBlue's Al looks for standard PPE compliance and highlights potential issues.

Q Vosa trader O Mot Secret

# **Advanced Image Search** Filter through thousands

of photos to locate historical events in a matter of seconds. Easily identify equipment use, material deliveries, weather conditions and more.

Safeguard your projects with security monitoring