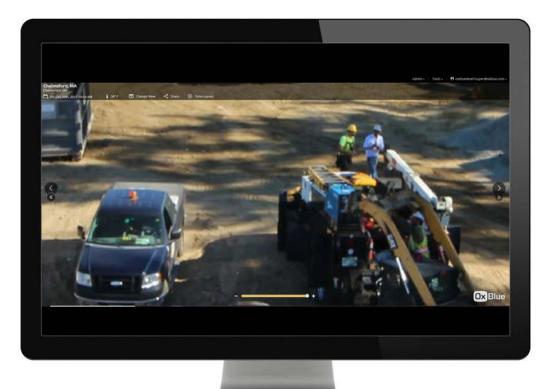

# "Even though the project was 100 miles away, we were always able to pull up the interface, see what was going on and easily catch up on the latest progress."

— Lumar Devco, LLC

Compare multiple jobsites' activity, progress and weather conditions the way you want to.

# **View Progress Remotely**

Access the jobsite on any device at any time using video on demand or live streaming.