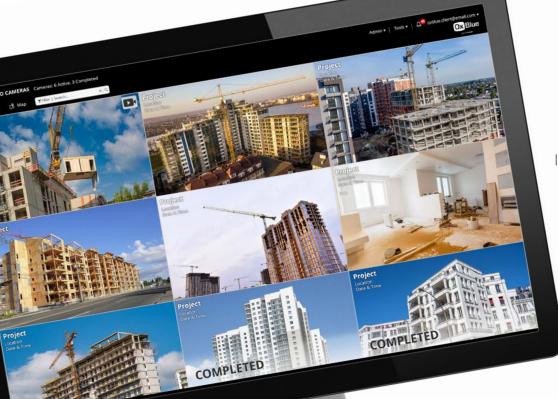

# **Monitor Jobsites** Simultaneously

COMPLETED

See all your projects in one dashboard view or sort by location to monitor multiple sites simultaneously.