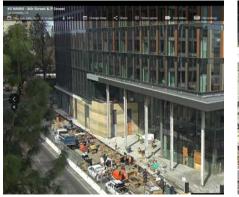

# Understand your jobsite in-depth with dynamic visuals

On any given day, project managers and general contractors have a list filled with tasks and small details — taking time and attention away from project priorities.

OxBlue offers an easy way to take control of the jobsite with our advanced construction cameras and visual documentation services. What's captured by a construction camera is a clear, unbiased history of what happens in a day.

Every project requires three fundamental components to build success:

- Clear communication
- Visibility on the jobsite
- Efficient resource management

Construction cameras deliver these results by providing real-time visuals and straightforward access to what's happening onsite. Images and video make it clear where things are on track or falling behind schedule, helping determine if a site visit is necessary.