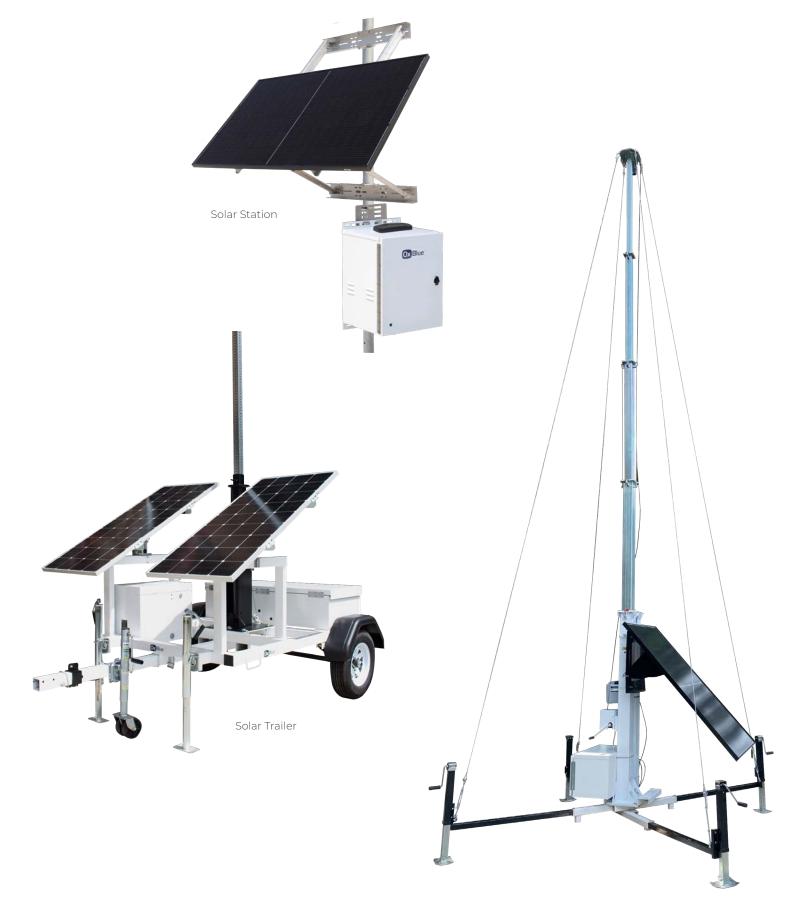

Ensure your camera is always monitoring your project, even in the most remote locations. OxBlue's portable solar trailers and solar power stations are ready to connect you to the jobsite.

# SOLAR

Designed specifically for OxBlue cameras, solar is available in a variety of dimensions based on your needs. All solar options typically qualify for a 30% federal tax credit for renewable energy products.

Solar Telescopic Mast

SEE THE STORY BEHIND YOUR JOBSITE WITH OXBLUE