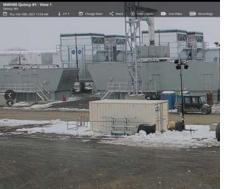

Reduce risk, combat theft and prevent damages outside normal working hours using OxBlue's security cameras. 24/7 streaming, custom motion detection, automatic documentation and an optional security service helps defend your jobsite from threats.

# **Motion Detection**

Monitor risk after-hours with Sapphire cameras that use motion detection to automatically alert you to any activity on site with time-stamped video.