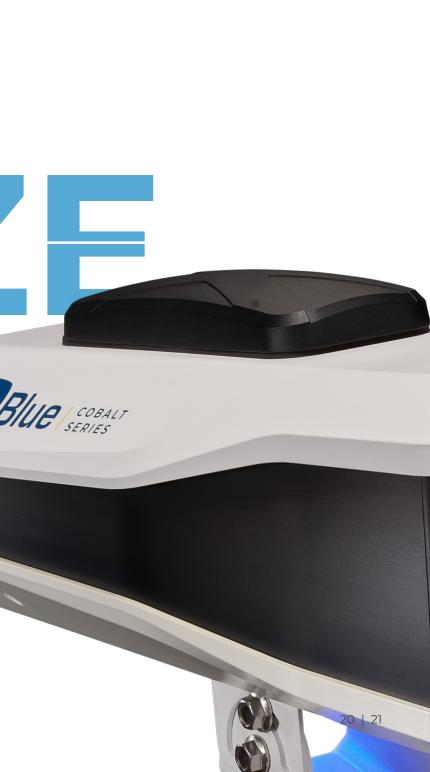

# COBALT

Capture high-resolution still images of your jobsite with construction time-lapse cameras that provide detail and insight into your project.

60 MP

400% magnification

24 MP

160% magnification

Co

16 MP

160% magnification

Cobalt cameras are available in 8, 16, 24, and 60 MP models. Consult your rep for the ideal resolution.

8 MP

160% magnification

1,040% magnification

1,640% magnification

400% magnification