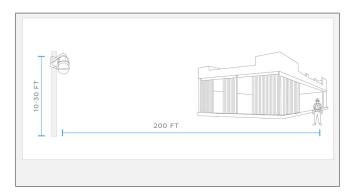

## **Placement**

Mount cameras over 10 ft high and up to 200 ft at a distance to provide for optimal visibility and help avoid camera theft or tampering.