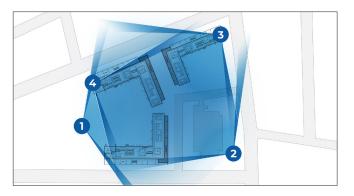

# Coverage

Place cameras on every side of the build area to eliminate blindspots. With multiple cameras on site, you can ensure your perimeter is completely covered.