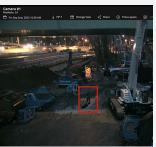

# Combat theft with automatic documentation and enhanced security

24/7 Jobsite Surveillance

Smart Motion Detection

Rapid Threat Verification

Strobe, Sirens & Talk Down Audio Alerts

# Three levels of security services to shield job sites of any size:

| DETECT                                                                                                                                                                                                                                     | DEFEND                                                                                                                                                                                                                                                                                                       | DETER                                                                                                                                                                                                                                                                                                                                                                                                                                      |
|--------------------------------------------------------------------------------------------------------------------------------------------------------------------------------------------------------------------------------------------|--------------------------------------------------------------------------------------------------------------------------------------------------------------------------------------------------------------------------------------------------------------------------------------------------------------|--------------------------------------------------------------------------------------------------------------------------------------------------------------------------------------------------------------------------------------------------------------------------------------------------------------------------------------------------------------------------------------------------------------------------------------------|
| Self-monitor the jobsite with instant motion alerts that focus on true threats, not bugs, birds or distant traffic.  ✓ Motion detection ✓ Real-time monitoring alerts ✓ Set monitoring hours ✓ Solar compatibility ✓ Infrared illumination | Count on certified monitoring agents to verify threats and dispatch emergency services swiftly.  ✓ Motion detection ✓ Real-time monitoring alerts ✓ Set monitoring hours ✓ Solar compatibility ✓ Live agent monitoring and alert verification ✓ Emergency dispatch services ✓ Custom area-monitoring options | Scare off intruders with advanced security hardware featuring strobe lighting, talk down capabilities, alarms, and a built-in battery backup.  V Motion detection V Real-time monitoring alerts V Set monitoring hours V Solar compatibility Live agent monitoring and alert verification V Emergency dispatch services V Custom area-monitoring options V Strobe lighting V Talk down audio V Anti-tamper switch V Onboard battery backup |