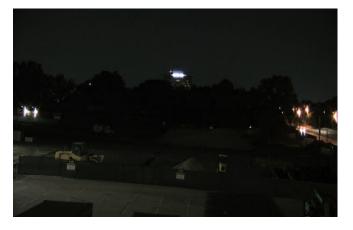

n 5-day battery backup Sirens and strobe lighting Talk down speaker Tamper-proof switch

# How to place your camera for the best results:

# Coverage

Place cameras on every side of the build area to eliminate blindspots. With multiple cameras on site, you can ensure your perimeter is completely covered.



## **Placement**

Mount cameras over 10 ft high and up to 200 ft at a distance to provide for optimal visibility and help avoid camera theft or tampering.



# Lighting

Provide additional lighting to brighten up viewing areas. Street lights, floodlights and/or additional spotlights help to clearly identify persons or objects, create a deterrent to criminal activity, and minimize false alarms.



# **Optimal Lighting Conditions**

Local lighting on the project, including street lights



# **Poor Lighting Conditions**

No lights on the jobsite or monitoring area

# Secure Your Projects. Request a Quote or Demo.

Call: 888-849-2583

Email: zwells@oxblue.com

OxBlue, part of Hexagon, is a leading global provider of construction time-lapse and live streaming video camera services. Since 2001, OxBlue's helped owners, general contractors and industry professionals capture, understand and share construction progress with ease. Based in Atlanta, Georgia, OxBlue operates across the world in 45 different countries and all 50 states.